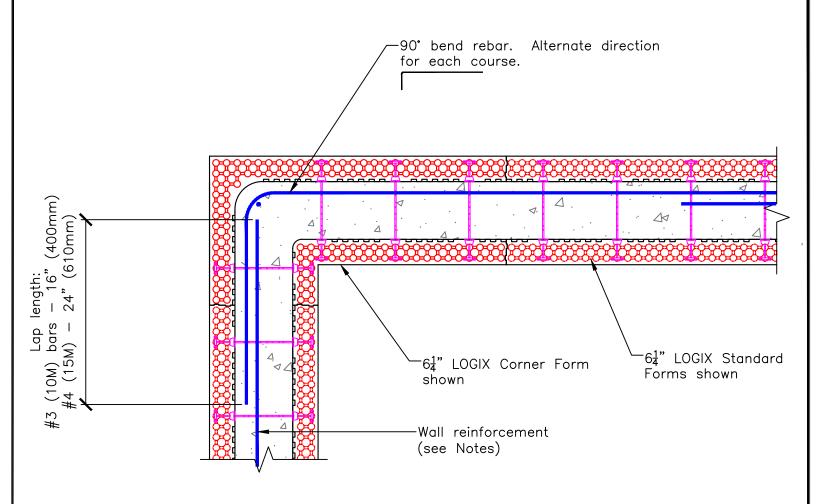

## NOTES:

See Section 6 — Engineering in the LOGIX Product Manual for reinforcement details.

The drawing represented herein is to be used as a reference guide only; the user shall check to ensure the drawing meets local building codes and construction practices by consulting local building officials and professionals, including any additional requirements. Logix reserves the right to make changes to the drawing without notice and assumes no liability in connection with the use of the drawing including modification, copying or distribution.

Drawing: 5.14.2.1

Date: Jul 30/13

Title:

CORNER REINFORCMENT - CORNER FORMS

www.logixicf.com 1-866-944-0153