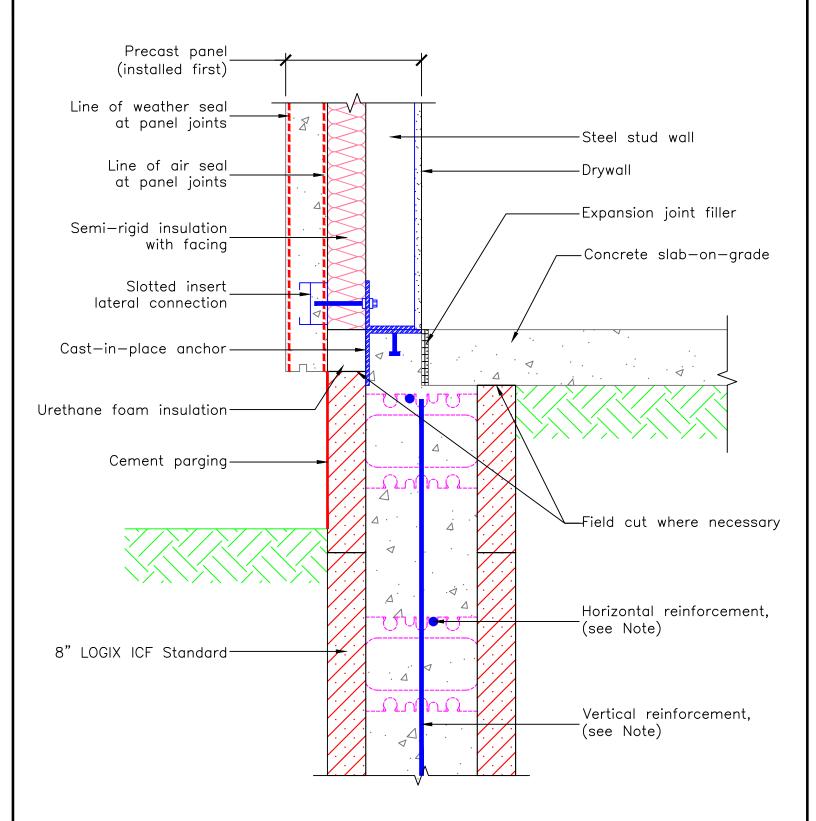

## **NOTES:**

See Section 6 — Engineering in the LOGIX Product Manual for reinforcement details.

1-866-944-0153

The drawing represented herein is to be used as a reference guide only; the user shall check to ensure the drawing meets local building codes and construction practices by consulting local building officials and professionals, including any additional requirements. Logix reserves the right to make changes to the drawing without notice and assumes no liability in connection with the use of the drawing including modification, copying or distribution.

Drawing: 5.13.5.1

Date: Jul 30/13

Title:

PRECAST PANEL WALL