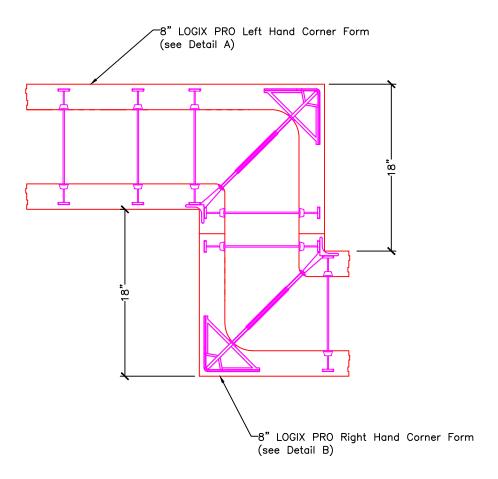

### **PLAN VIEW**

Not cutting required for Left-hand corner form.

### **DETAIL A**

## **DETAIL B**

Drawing: 5.13.3.3

Date: May 2/19

Title:

18" WALL JOGS WITH LOGIX 8" ICF

1-866-944-0153

The drawing represented herein is to be used as a reference guide only; the user shall check to ensure the drawing meets local building codes and construction practices, including any additional requirements. Logix reserves the right to make changes to the drawing without notice and assumes no liability in connection with the use of the drawing including modification, copying or distribution.