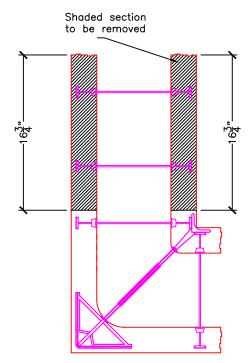

## **DETAIL B**

Drawing: 5.13.3.3

Date: May 2/19

Title:

18" WALL JOGS WITH LOGIX 8" ICF

1-866-944-0153

The drawing represented herein is to be used as a reference guide only; the user shall check to ensure the drawing meets local building codes and construction practices, including any additional requirements. Logix reserves the right to make changes to the drawing without notice and assumes no liability in connection with the use of the drawing including modification, copying or distribution.

#### NOTES:

- 1. To maintain form integrity apply wooden straps at
- joints.

  2. Creating a jog might create misaligned interlocks cut interlocks where misalignment occurs.
- 3. To create jog in other direction cut opposite forms.
- 4. Interlocks not shown for clarity.