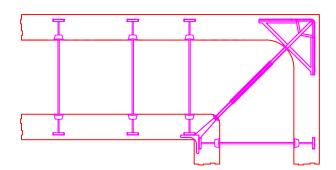

### **PLAN VIEW**

Not cutting required for Left-hand corner form.

### **DETAIL A**