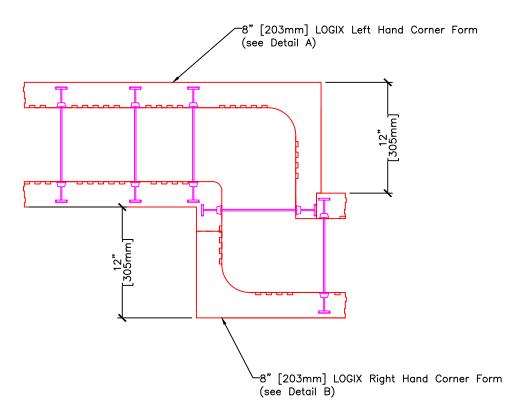

## **PLAN VIEW**

## NOTES:

- 1. To maintain form integrity apply wooden straps at joints.
- Creating a 12" (305mm) jog might create misaligned interlocks - cut interlocks where misalignment occurs.
- To create jog in other direction cut opposite forms.
- Interlocks not shown for clarity.

Drawing:

5.13.3.1

Date:

Jul 30/13

Title:

12" WALL JOGS WITH LOGIX 8" ICF