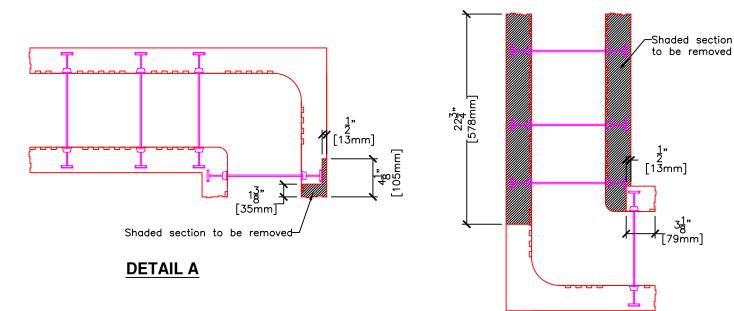

## **DETAIL B**

## NOTES:

- 1. To maintain form integrity apply wooden straps at joints.
- Creating a 12" (305mm) jog might create misaligned interlocks - cut interlocks where misalignment occurs.
- To create jog in other direction cut opposite forms.
- Interlocks not shown for clarity.