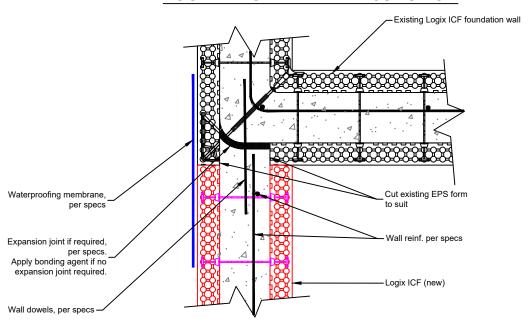

## LOGIX ICF WALL TO EXISTING LOGIX FOUNDATION WALL AT CORNER

Build Anything **Better.** 

www.logixicf.com 1-866-944-0153 The drawing represented herein is to be used as a reference guide only; the user shall check to ensure the drawing meets local building codes and construction practices by consulting local building officials and professionals, including any additional requirements. Logix reserves the right to make changes to the drawing without notice and assumes no liability in connection with the use of the drawing including modification, copying or distribution.

Drawing:

5.13.2.2

Date:

Jul 4/17

Page: 1/1

Title:

LOGIX ICF TO EXISTING LOGIX FOUNDATION WALL