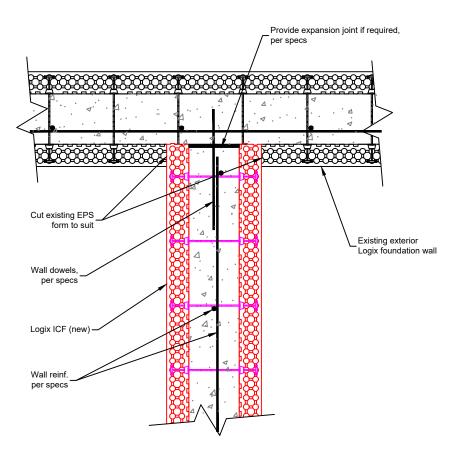

## LOGIX ICF WALL TO EXISTING LOGIX FOUNDATION WALL AT T-JUNCTION

Drawing:

5.13.2.2

Date:

Jul 4/17

Page: 1/1

Title:

LOGIX ICF TO EXISTING LOGIX FOUNDATION WALL