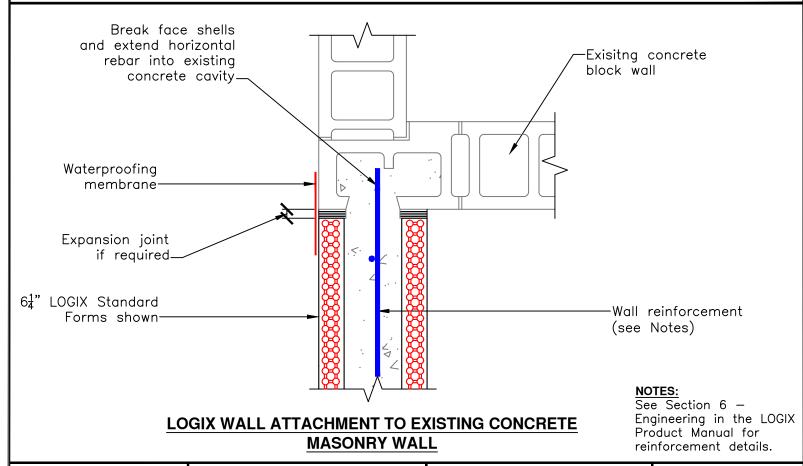

Drawing:

5.13.2.1

Date:

Jul 30/13

LOGIX WALL ATTACHMENT TO EXISTING CONCRETE & MASONRY WALLS