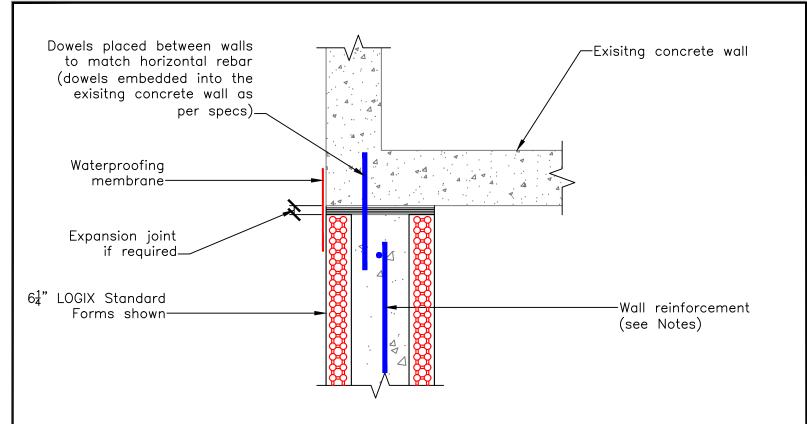

## LOGIX WALL ATTACHMENT TO EXISTING CONCRETE WALL

1-866-944-0153

The drawing represented herein is to be used as a reference guide only; the user shall check to ensure the drawing meets local building codes and construction practices by consulting local building officials and professionals, including any additional requirements. Logix reserves the right to make changes to the drawing without notice and assumes no liability in connection with the use of the drawing including modification, copying or distribution.