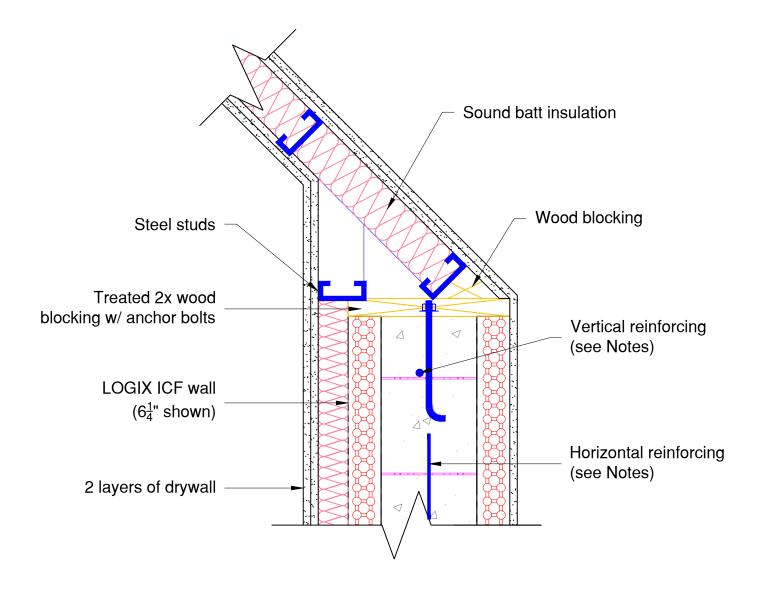

## NOTES:

1. See Section 6 - Engineering in the LOGIX Design Manual for reinforcement details.

The drawing represented herein is to be used as a reference guide only; the user shall check to ensure the drawing meets local building codes and construction practices by consulting local building officials and professionals, including any additional requirements. Logix reserves the right to make changes to the drawing without notice and assumes no liability in connection with the use of the drawing including modification, copying or distribution.

DRAWING: 5.13.1.4

DATE

Jul 30/13

TITLE:

ANGLED STUD FRAMED WALL ATTACHMENT