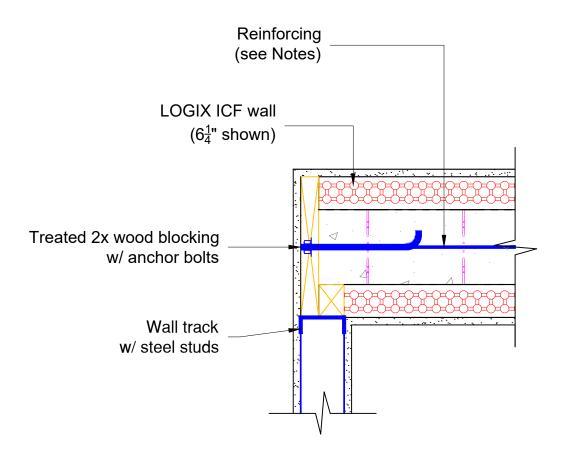

## **NOTES:**

1. See Section 6 - Engineering in the LOGIX Design Manual for reinforcement details.

The drawing represented herein is to be used as a reference guide only; the user shall check to ensure the drawing meets local building codes and construction practices by consulting local building officials and professionals, including any additional requirements. Logix reserves the right to make changes to the drawing without notice and assumes no liability in connection with the use of the drawing including modification, copying or distribution.

DRAWING: 5.13.1.2

AIE

Jul 30/13

TITLE:

STUD WALL CLOSURE ATTACHMENT