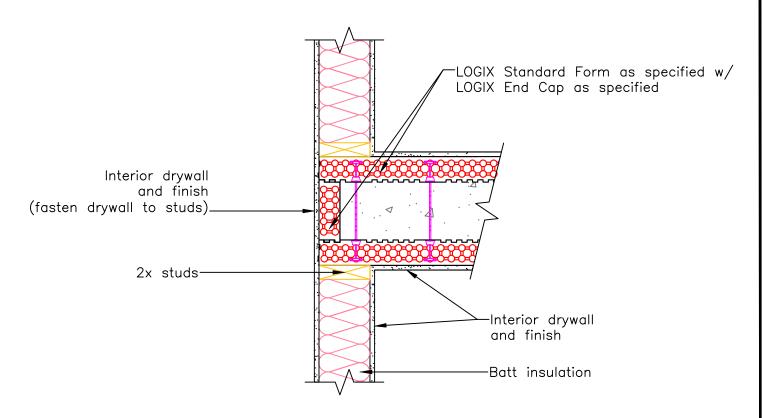

## INTERIOR LOGIX WALL TO INTERIOR STUD FRAMED WALLS

The drawing represented herein is to be used as a reference guide only; the user shall check to ensure the drawing meets local building codes and construction practices by consulting local building officials and professionals, including any additional requirements. Logix reserves the right to make changes to the drawing without notice and assumes no liability in connection with the use of the drawing including modification, copying or distribution.

Drawing:

5.13.1.1

Date:

Jul 30/13

Title:

ATTACHMENT TO STUD FRAMED WALLS

1-866-944-0153