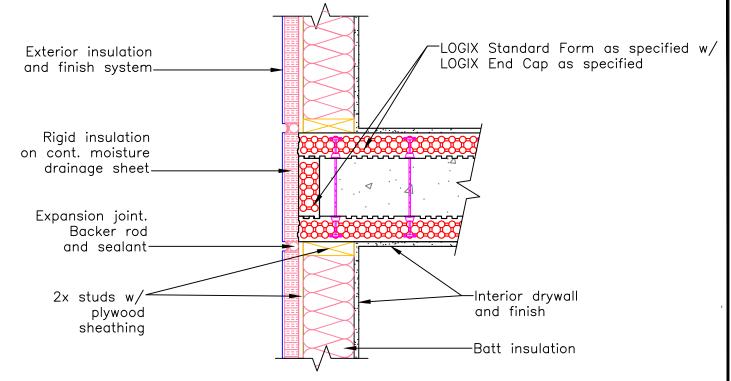

## INTERIOR LOGIX WALL TO EXTERIOR STUD FRAMED WALLS

Drawing:

5.13.1.1

Date:

Jul 30/13

Title:

ATTACHMENT TO STUD FRAMED WALLS

1-866-944-0153