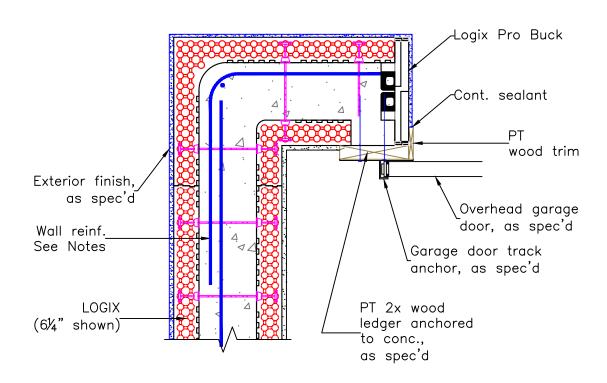

## NOTES: See Section 6 — Engineering in the LOGIX Product Manual for reinforcement details.

The drawing represented herein is to be used as a reference guide only; the user shall check to ensure the drawing meets local building codes and construction practices by consulting local building officials and professionals, including any additional requirements. Logix reserves the right to make changes to the drawing without notice and assumes no liability in connection with the use of the drawing including modification, copying or distribution.

Drawing: 5.12.3.6 Date: Mar 06/18

Title:

OVERHEAD GARAGE DOOR WITH LOGIX PRO BUCK