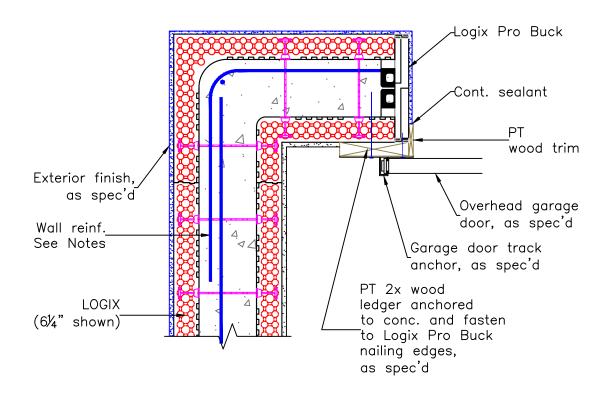

## NOTES: See Section 6 — Engineering in the LOGIX Product Manual for reinforcement details.

The drawing represented herein is to be used as a reference guide only; the user shall check to ensure the drawing meets local building codes and construction practices by consulting local building officials and professionals, including any additional requirements. Logix reserves the right to make changes to the drawing without notice and assumes no liability in connection with the use of the drawing including modification, copying or distribution.

Drawing: 5.12.3.6 Date: Mar 06/18

Title:

OVERHEAD GARAGE DOOR WITH LOGIX PRO BUCK