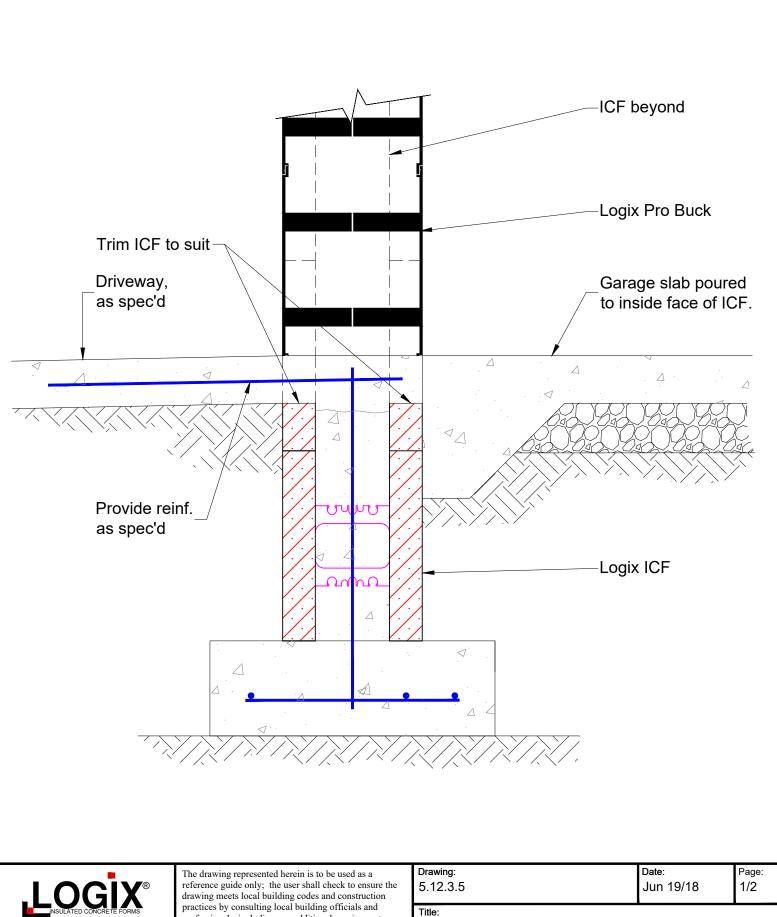

| ie. |                               |  |
|-----|-------------------------------|--|
|     | GARAGE OPENING WITH THICKENED |  |
|     | SLAB EDGE                     |  |