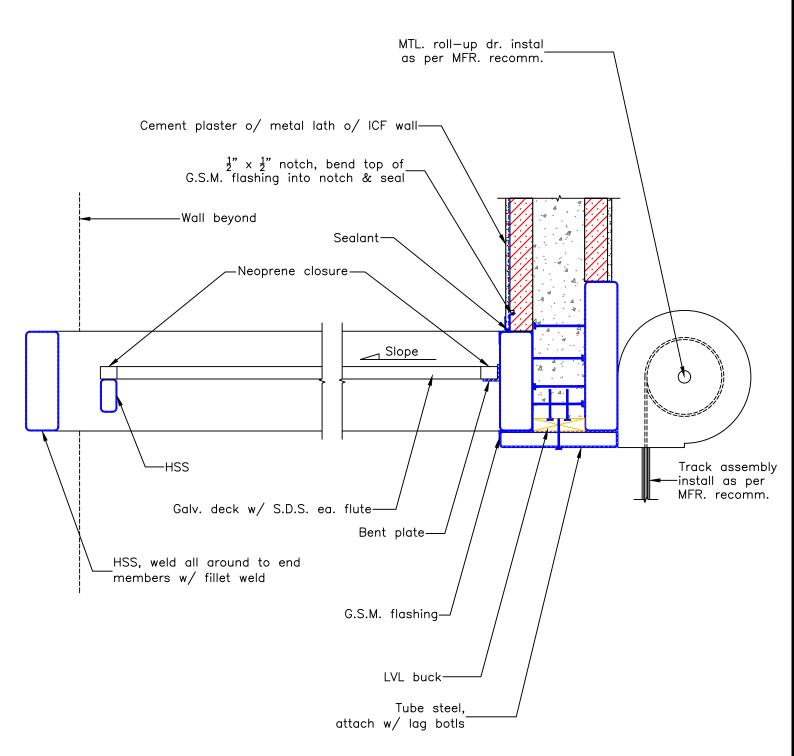

## NOTES:

 See Section 6 — Engineering in the LOGIX Design Manual or the LOGIX Field Manual for reinforcement details.



1-866-944-0153

The drawing represented herein is to be used as a reference guide only; the user shall check to ensure the drawing meets local building codes and construction practices by consulting local building officials and professionals, including any additional requirements. Logix reserves the right to make changes to the drawing without notice and assumes no liability in connection with the use of the drawing including modification, copying or distribution.

| Drawing: | Date:     |
|----------|-----------|
| 5.12.3.2 | Jul 30/13 |
|          |           |

Title:

CANOPY & ROLL-UP DOOR