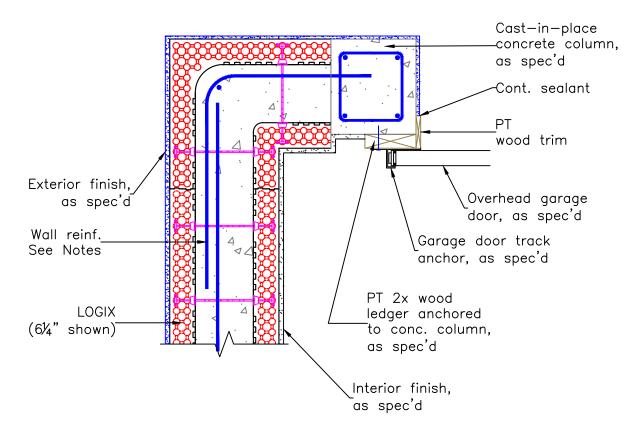

## AGAINST CAST-IN-PLACE CONCRETE

## NOTES:

See Section 6 — Engineering in the LOGIX Product Manual for reinforcement details.

1-866-944-0153

The drawing represented herein is to be used as a reference guide only; the user shall check to ensure the drawing meets local building codes and construction practices by consulting local building officials and professionals, including any additional requirements. Logix reserves the right to make changes to the drawing without notice and assumes no liability in connection with the use of the drawing including modification, copying or distribution.

Drawing: 5.12.3.1

Date: Jul 30/13

Title:

OVERHEAD GARAGE DOOR WITH CAST-IN-PLACE COLUMN