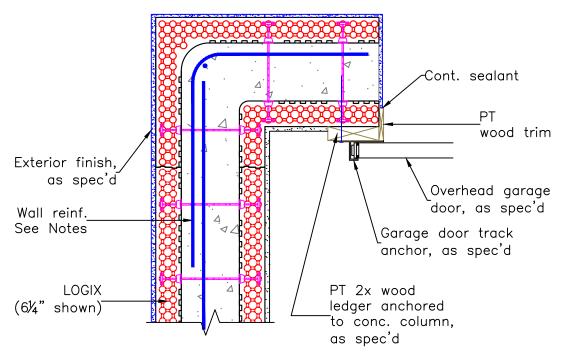

## **AGAINST LOGIX**

## NOTES:

See Section 6 — Engineering in the LOGIX Product Manual for reinforcement details.

1-866-944-0153

The drawing represented herein is to be used as a reference guide only; the user shall check to ensure the drawing meets local building codes and construction practices by consulting local building officials and professionals, including any additional requirements. Logix reserves the right to make changes to the drawing without notice and assumes no liability in connection with the use of the drawing including modification, copying or distribution.

Drawing: 5.12.3.1

Date: Jul 30/13

Title:

OVERHEAD GARAGE DOOR WITH CAST-IN-PLACE COLUMN