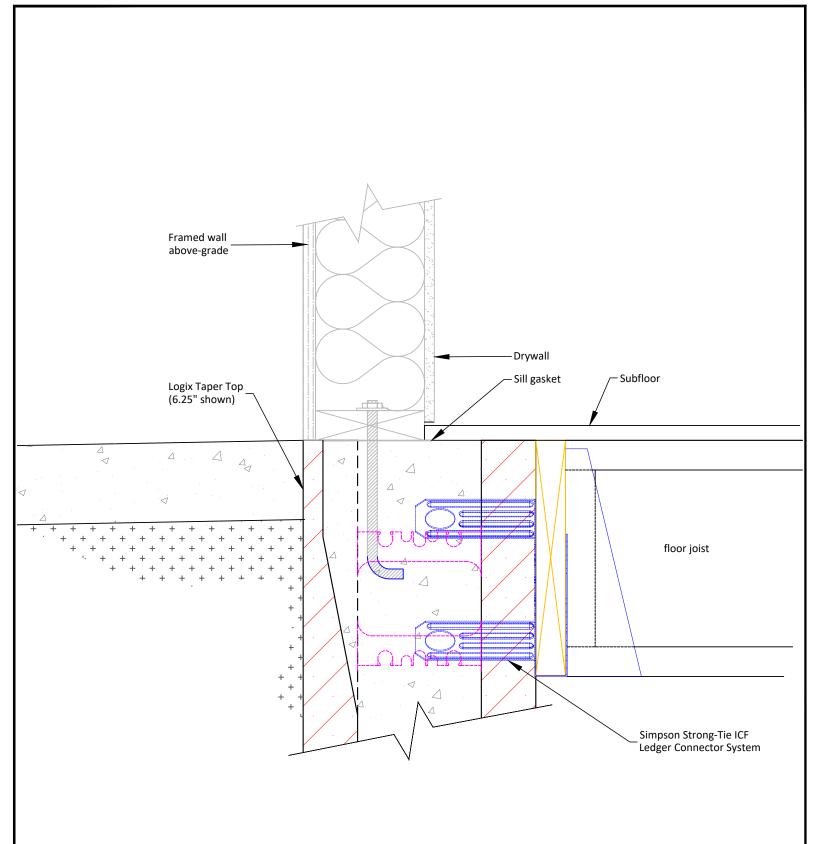

## NOTES:

- 1. See Section 6 Engineering in the LOGIX Design Manual for reinforcement details.
- 2. For spacing of Simpson Strongtie ICF Ledger Connection Systems refer to Section 2.12.4 of the LOGIX Design Manual.