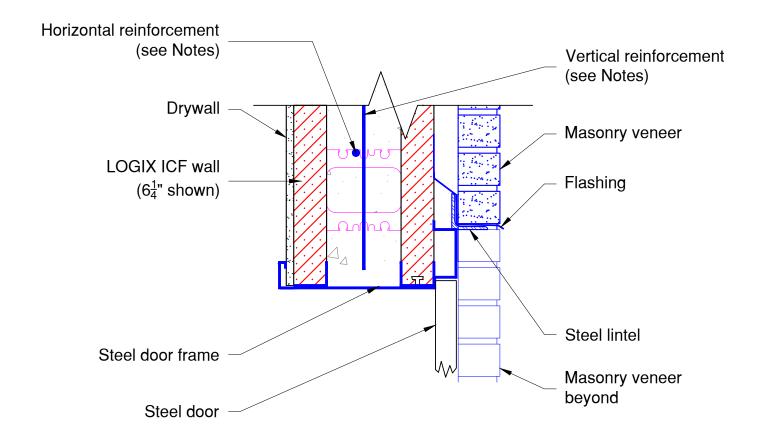

## **NOTES:**

 See Section 6 - Engineering in the LOGIX Design Manual for reinforcement details.

The drawing represented herein is to be used as a reference guide only; the user shall check to ensure the drawing meets local building codes and construction practices by consulting local building officials and professionals, including any additional requirements.

TITLE:

BRICK VENEER OVER DOOR OPENING