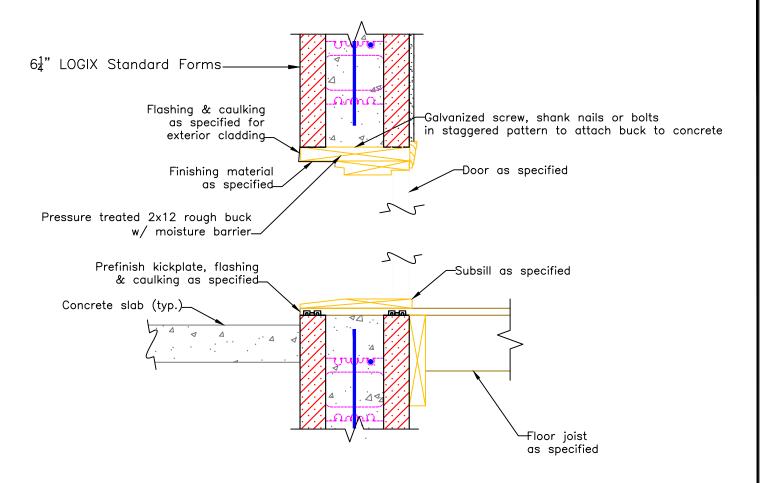

## DOOR HEAD & SILL USING WOOD BUCKS

## DOOR JAMB USING WOOD BUCKS

## NOTES:

See Section 6 — Engineering in the LOGIX Product Manual for reinforcement details.

The drawing represented herein is to be used as a reference guide only; the user shall check to ensure the drawing meets local building codes and construction practices by consulting local building officials and professionals, including any additional requirements. Logix reserves the right to make changes to the drawing without notice and assumes no liability in connection with the use of the drawing including modification, copying or distribution.

Drawing: 5.12.2.5

Date:

Jul 30/13

Title:

TYPICAL DOOR FRAMING