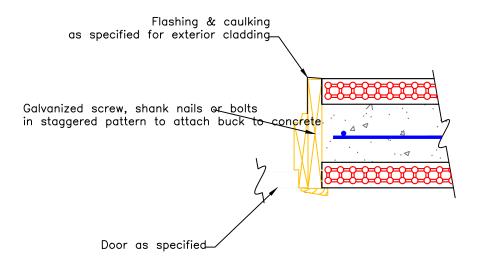

## DOOR JAMB USING WOOD BUCKS

## NOTES:

See Section 6 — Engineering in the LOGIX Product Manual for reinforcement details.

The drawing represented herein is to be used as a reference guide only; the user shall check to ensure the drawing meets local building codes and construction practices by consulting local building officials and professionals, including any additional requirements. Logix reserves the right to make changes to the drawing without notice and assumes no liability in connection with the use of the drawing including modification, copying or distribution.

Drawing: 5.12.2.5

Date:

Jul 30/13

Title:

TYPICAL DOOR FRAMING