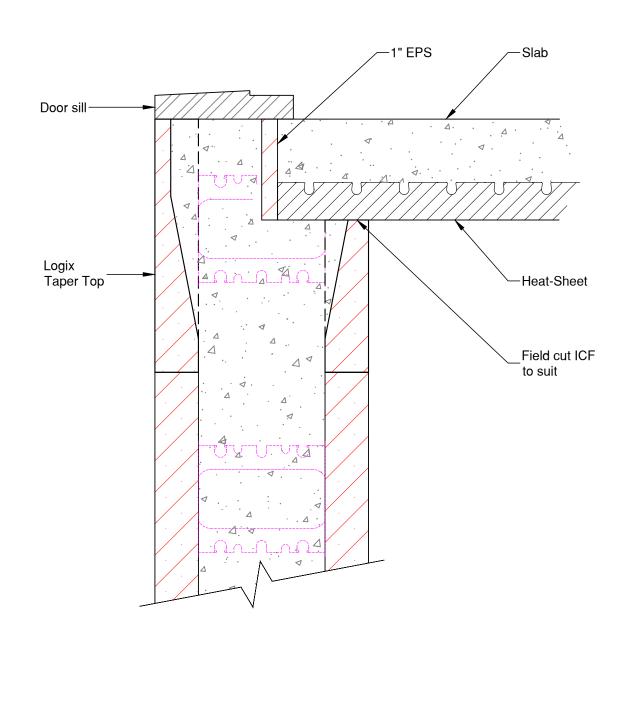

|                                    | drawing meets local building codes and construction                                                                                                                                                 | Drawing:<br>5.12.2.2                               | <sup>Date:</sup><br>May 2/19 | Pa(<br>1/ |
|------------------------------------|-----------------------------------------------------------------------------------------------------------------------------------------------------------------------------------------------------|----------------------------------------------------|------------------------------|-----------|
|                                    | practices by consulting local building officials and<br>professionals, including any additional requirements.                                                                                       | Title:                                             |                              |           |
| Build Anything <b>Better.</b>      | Logix reserves the right to make changes to the drawing<br>without notice and assumes no liability in connection with<br>the use of the drawing including modification, copying or<br>distribution. | THERMAL BREAK AT THRESHOLD WITH<br>LOGIX TAPER TOP |                              |           |
| www.logixicf.com<br>1-866-944-0153 |                                                                                                                                                                                                     |                                                    |                              |           |