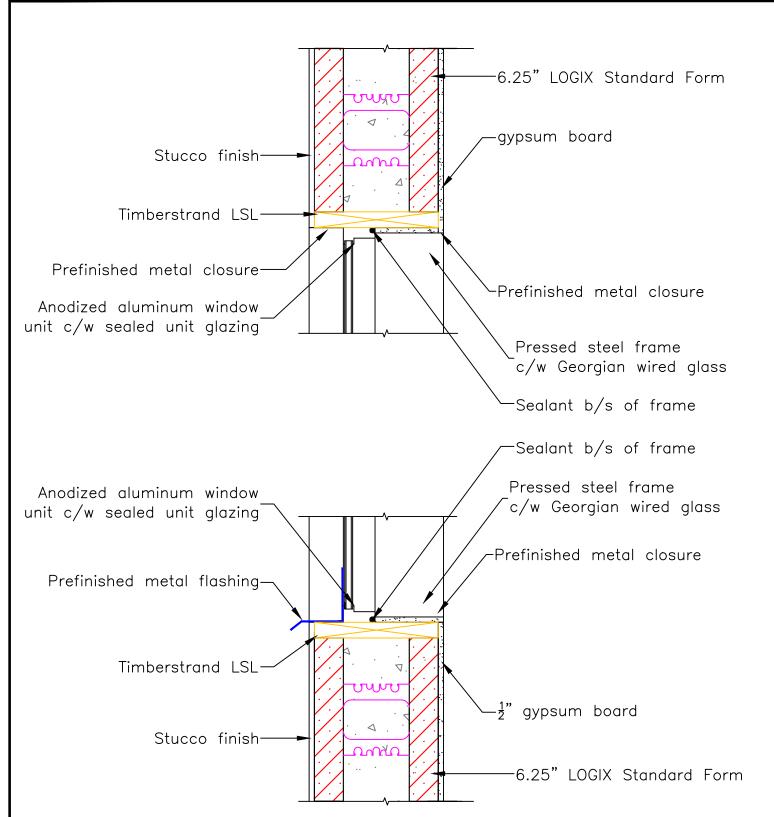

Drawing:

5.12.1.9

Date: Jul 30/13

Title:

ALUMINUM WINDOW HEAD/SILL W/ TIMBERSTRAND LSL