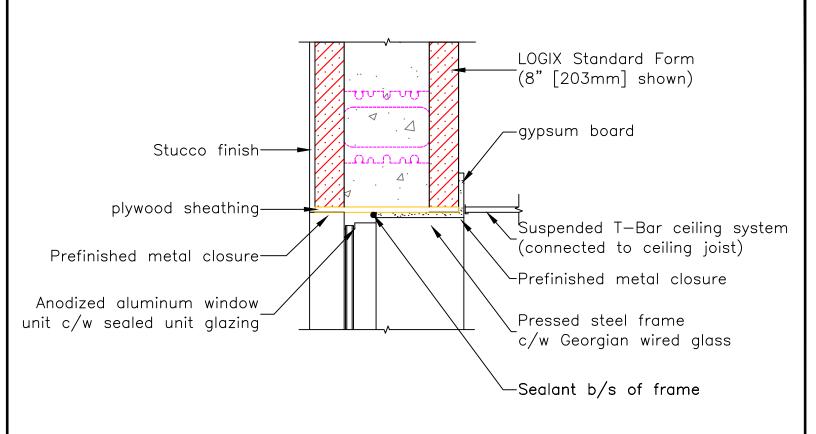

## **NOTES:**

See Section 6 — Engineering in the LOGIX Design Manual or the LOGIX Field Manual for reinforcement details.

1-866-944-0153

The drawing represented herein is to be used as a reference guide only; the user shall check to ensure the drawing meets local building codes and construction practices by consulting local building officials and professionals, including any additional requirements. Logix reserves the right to make changes to the drawing without notice and assumes no liability in connection with the use of the drawing including modification, copying or distribution.

| Drawing: |    |
|----------|----|
| 5.12.1   | .7 |

Date:

Jul 30/13

Title:

ALUMINUM WINDOW HEAD/SILL