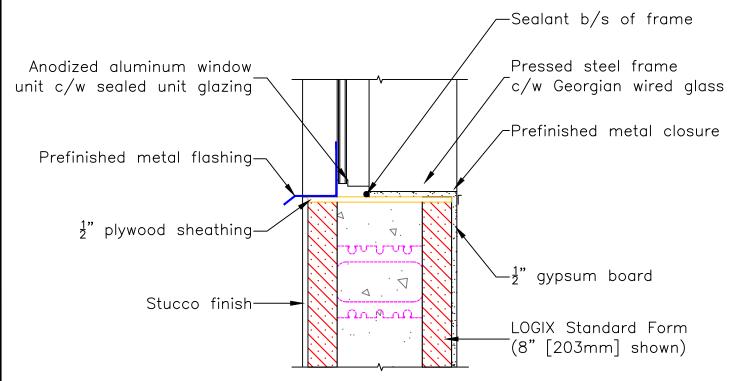

## **NOTES:**

See Section 6 — Engineering in the LOGIX Design Manual or the LOGIX Field Manual for reinforcement details.

1-866-944-0153

The drawing represented herein is to be used as a reference guide only; the user shall check to ensure the drawing meets local building codes and construction practices by consulting local building officials and professionals, including any additional requirements. Logix reserves the right to make changes to the drawing without notice and assumes no liability in connection with the use of the drawing including modification, copying or distribution.

| Drawing: |    |
|----------|----|
| 5.12.1   | .7 |

Date:

Jul 30/13

Title:

ALUMINUM WINDOW HEAD/SILL