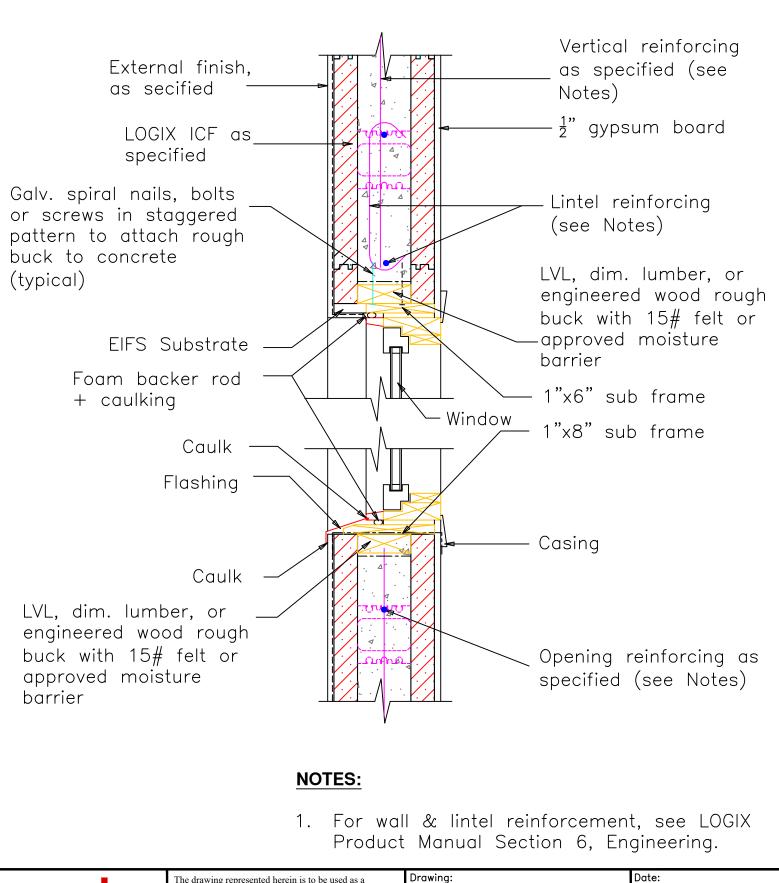

| 5.12.1.5 |  | Jul 30/13 |  |
|----------|--|-----------|--|
| Title:   |  |           |  |
|          |  |           |  |

WINDOW HEAD/SILL DETAIL