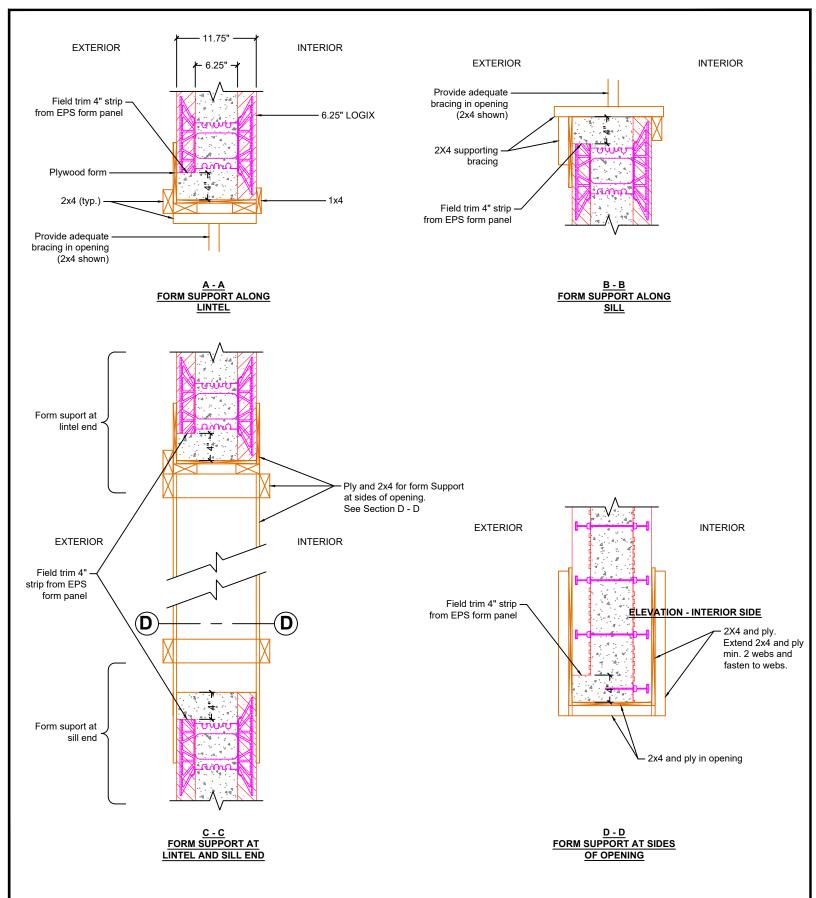

## NOTE

- 1. For 4" exposed concrete trim around opening on the interior face apply same form support and detail as shown for exterior face details.
- 2. Unless otherwise shown, temporary form work material includes 2x4 and plysheets.