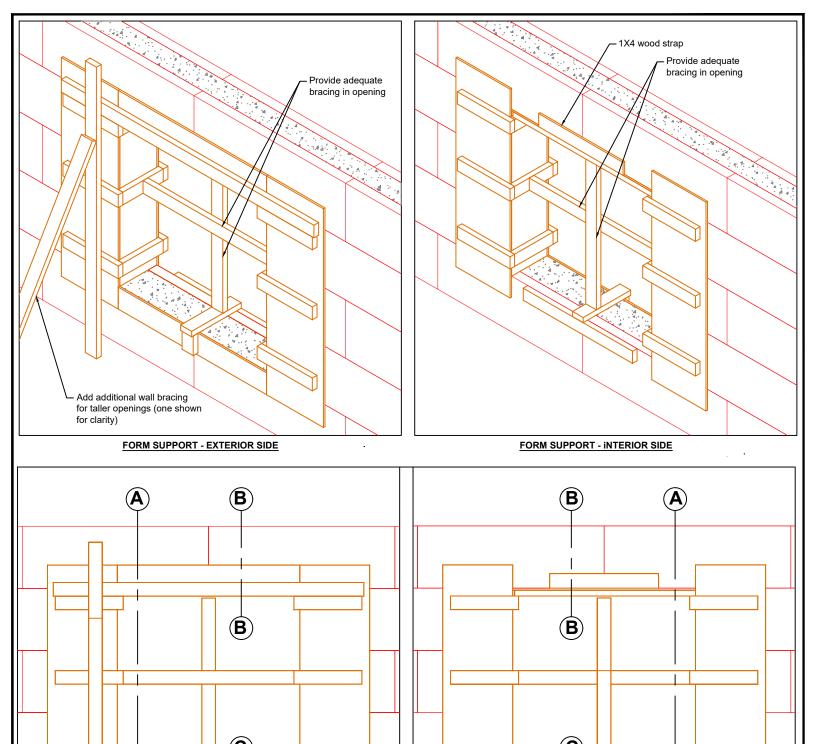

**ELEVATION - EXTERIOR SIDE** 

**ELEVATION - INTERIOR SIDE** 

For 4" exposed concrete trim around opening on the interior face apply same form support and detail as shown for exterior face details. Unless otherwise shown, temporary form work material includes 2x4 and plysheets.