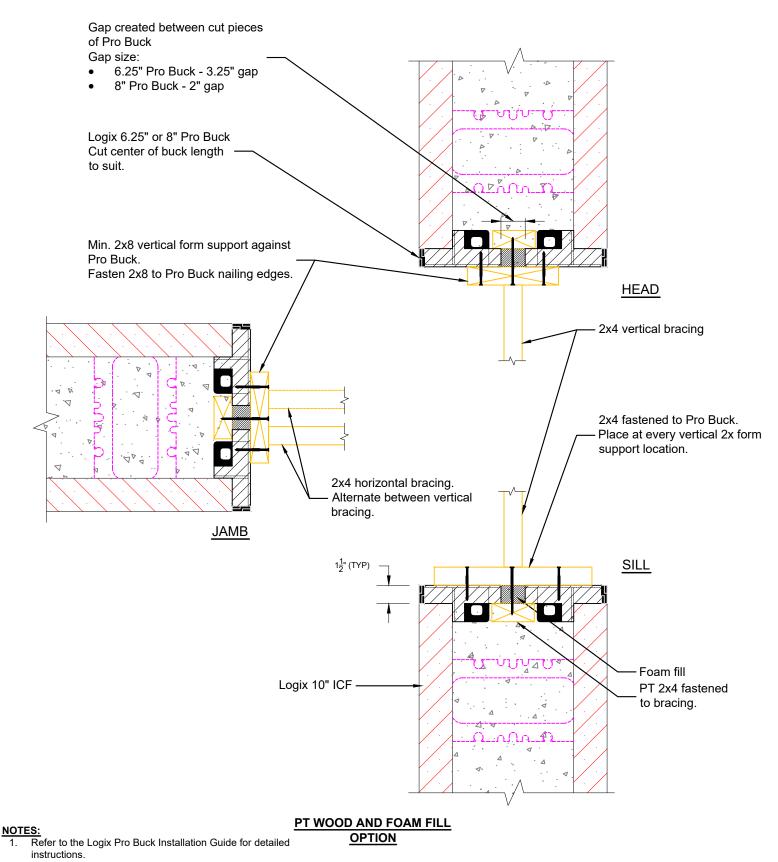

At sill location provide min. 4" diameter access ports to allow for adequate concrete placement and consolidation.

www.logixicf.com

1-866-944-0153

The drawing represented herein is to be used as a reference guide only; the user shall check to ensure the drawing meets local building codes and construction practices by consulting local building officials and professionals, including any additional requirements. Logix reserves the right to make changes to the drawing without notice and assumes no liability in connection with the use of the drawing including modification, copying or distribution.