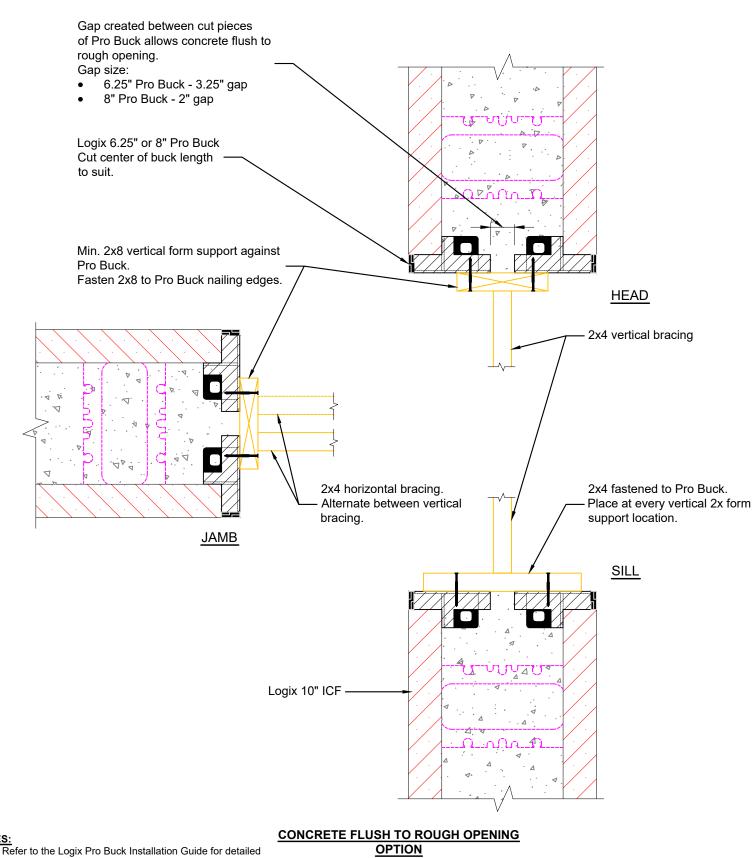

## NOTES:

- Refer to the Logix Pro Buck Installation Guide for detaile instructions.
- At sill location provide min. 4" diameter access ports to allow for adequate concrete placement and consolidation.