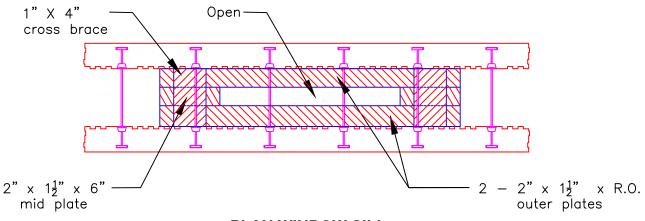

## **PLAN WINDOW SILL**

All top & bottom plates and side bucks to be located in wall so there is no conflict with webs. No cutting of webs at anytime during installation of window or door openings.

The drawing represented herein is to be used as a reference guide only; the user shall check to ensure the drawing meets local building codes and construction practices, including any additional requirements. Logix reserves the right to make changes to the drawing without notice and assumes no liability in connection with the use of the drawing including modification, copying or distribution.