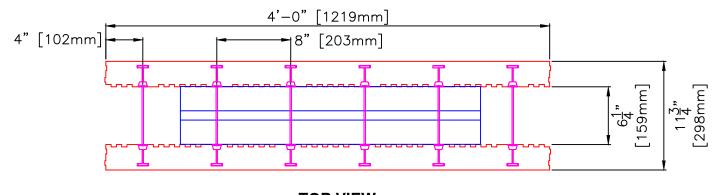

## **TOP VIEW**

Top & vertical plates for  $6\frac{1}{4}$ " [159mm] concrete cores width