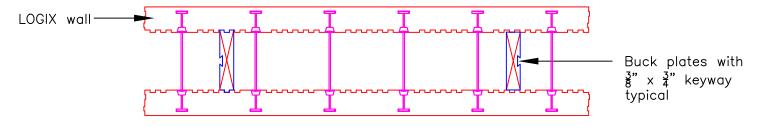

## **TOP VIEW**

Top & vertical plates for  $6\frac{1}{4}$ " [159mm] concrete cores width



## **SECTION A-A**



## **PLAN WINDOW SILL**

All top & bottom plates and side bucks to be located in wall so there is no conflict with webs. No cutting of webs at anytime during installation of window or door openings.





The drawing represented herein is to be used as a reference guide only; the user shall check to ensure the drawing meets local building codes and construction practices, including any additional requirements. Logix reserves the right to make changes to the drawing without notice and assumes no liability in connection with the use of the drawing including modification, copying or distribution.

Drawing:

5.12.1.13

Date:

Jul 30/13

2/2

Title:

WINDOW WOOD BUCK DETAILS CONT'D