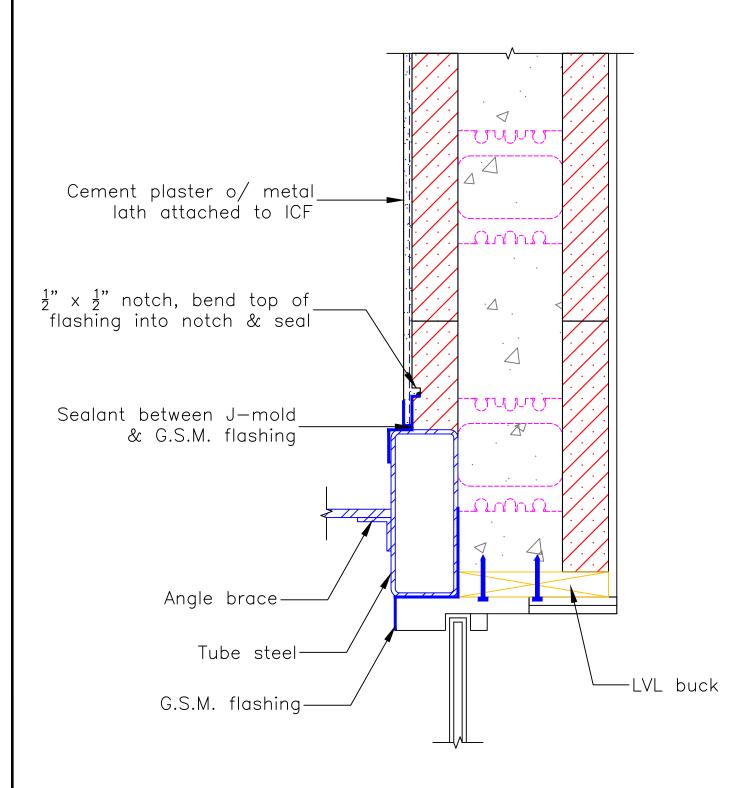

## **NOTES:**

See Section 6 - Engineering in the LOGIX Design Manual or the LOGIX Field Manual for reinforcement details.



1-866-944-0153

The drawing represented herein is to be used as a reference guide only; the user shall check to ensure the drawing meets local building codes and construction practices by consulting local building officials and professionals, including any additional requirements. Logix reserves the right to make changes to the drawing without notice and assumes no liability in connection with the use of the drawing including modification, copying or distribution.

Drawing: 5.12.1.11 Date:

Jul 30/13

Title:

EXTERIOR WINDOW SCREEN