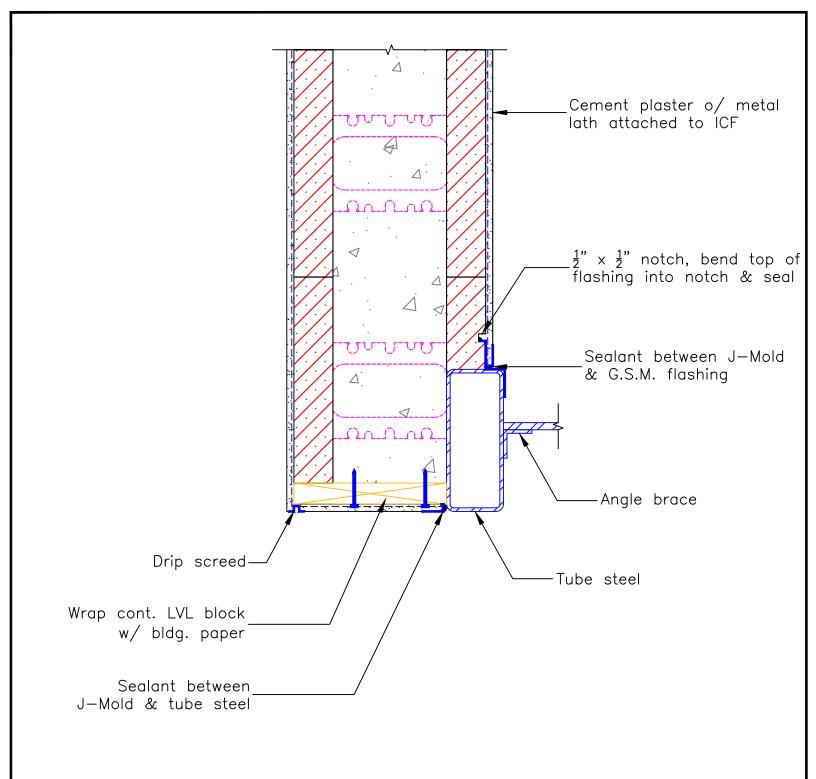

## **NOTES:**

See Section 6 — Engineering in the LOGIX Design Manual or the LOGIX Field Manual for reinforcement details.



1-866-944-0153

The drawing represented herein is to be used as a reference guide only; the user shall check to ensure the drawing meets local building codes and construction practices by consulting local building officials and professionals, including any additional requirements. Logix reserves the right to make changes to the drawing without notice and assumes no liability in connection with the use of the drawing including modification, copying or distribution.

Drawing: 5.12.1.10

Date:

Jul 30/13

Title:

WINDOW SCREEN