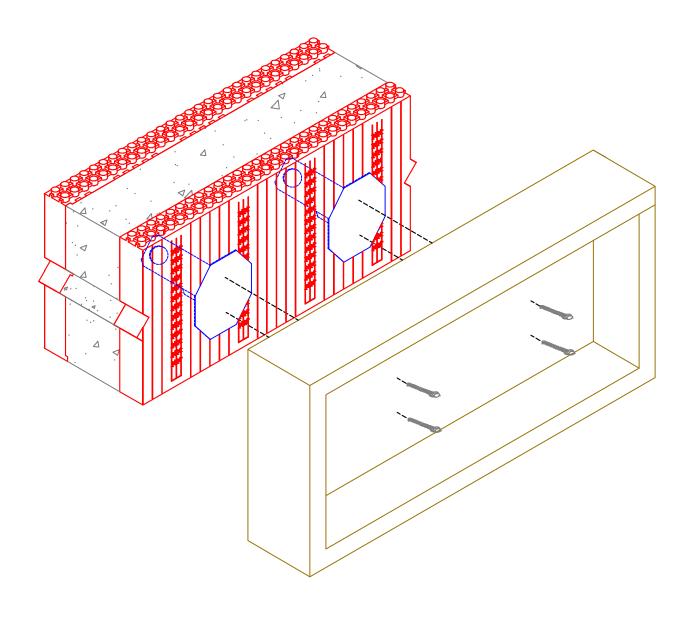

## **CABINET INSTALLATION**

## NOTES:

- 1. For more information visit www.strongtie.com.
- 2. Use extra caution when installing Simpson ICF Ledger Connection systems on both sides of a wall. Consult your local Simpson Strongtie rep or call Simpson Strongtie at (800) 999—5099 prior to installation.

Drawing:

5.11.2.7

Date:

Jul 30/13

Title:

SIMPSON STRONG TIE WITH CABINETS