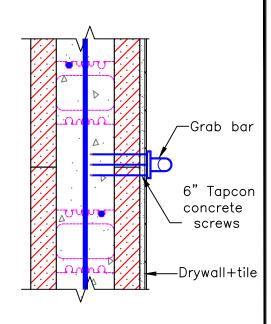

## TAPCON CONCRETE SCREWS

Drawing:

5.11.2.3

Date:

Jul 30/13

Title:

GRAB BAR SUPPORT

1-866-944-0153