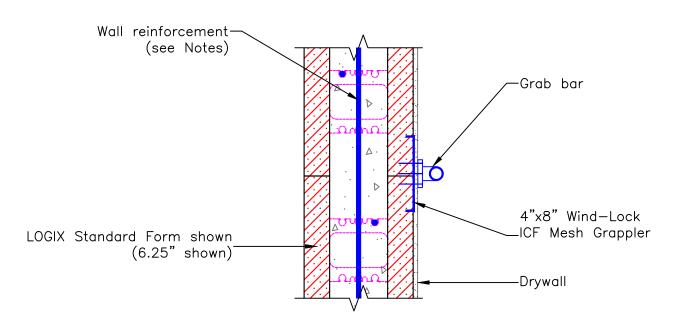

## **ICF MESH GRAPPLER**

NOTES:
See Section 6 —
Engineering in the LOGIX
Product Manual for
reinforcement details.

The drawing represented herein is to be used as a reference guide only; the user shall check to ensure the drawing meets local building codes and construction practices by consulting local building officials and professionals, including any additional requirements. Logix reserves the right to make changes to the drawing without notice and assumes no liability in connection with the use of the drawing including modification, copying or distribution.

Drawing:

5.11.2.3

Date:

Jul 30/13

Title:

GRAB BAR SUPPORT

1-866-944-0153