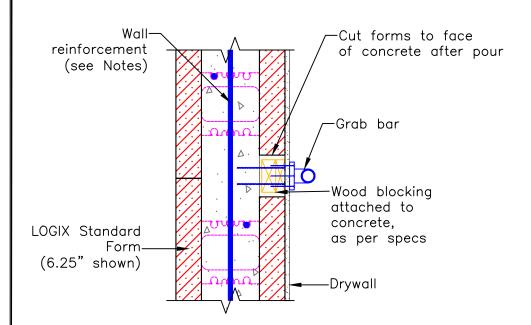

## **WOOD BLOCKING**

Drawing:

5.11.2.3

Date:

Jul 30/13

Title:

GRAB BAR SUPPORT

1-866-944-0153