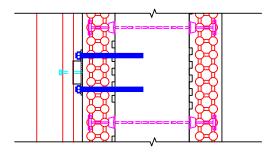

WALL SECTION ALONG SUBGIRTS

WALL SECTION AT SUBGIRTS ENDS

PLAN VIEW SHOWING EXPANSION ANCHORS ALONG SUBGIRT

PLAN VIEW SHOWING SIMPSON CONNECTOR AT SUBGIRT ENDS

1-866-944-0153

The drawing represented herein is to be used as a reference guide only; the user shall check to ensure the drawing meets local building codes and construction practices by consulting local building officials and professionals, including any additional requirements. Logix reserves the right to make changes to the drawing without notice and assumes no liability in connection with the use of the drawing including modification, copying or distribution.

Drawing: 5.11.1.5

Date:

AUG 1/14

Page: 1/2

Title:

CLADDING PANEL CONNECTION TO LOGIX ICF