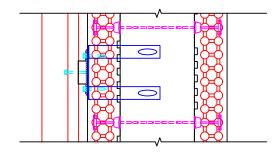

WALL SECTION ALONG SUBGIRTS

WALL SECTION AT SUBGIRTS ENDS

PLAN VIEW SHOWING EXPANSION ANCHORS ALONG SUBGIRT

PLAN VIEW SHOWING SIMPSON CONNECTOR AT SUBGIRT ENDS

1-866-944-0153

The drawing represented herein is to be used as a reference guide only; the user shall check to ensure the drawing meets local building codes and construction practices by consulting local building officials and professionals, including any additional requirements. Logix reserves the right to make changes to the drawing without notice and assumes no liability in connection with the use of the drawing including modification, copying or distribution.

Drawing: 5.11.1.5

Date:

AUG 1/14

Page: 1/2

Title:

CLADDING PANEL CONNECTION TO LOGIX ICF