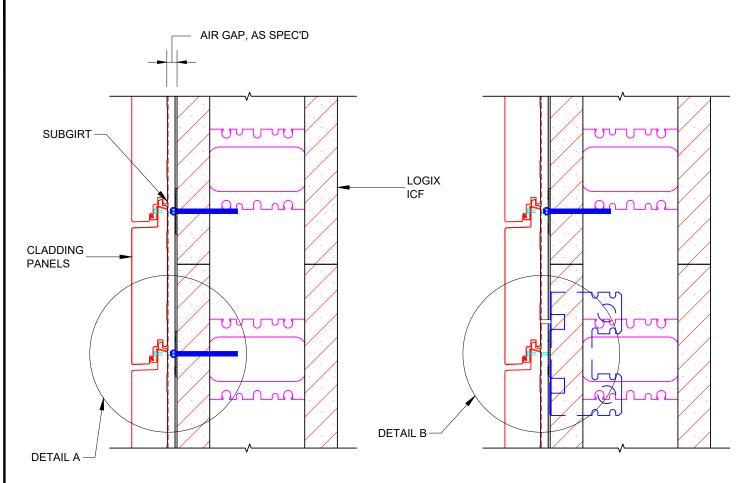

WALL SECTION ALONG SUBGIRTS

WALL SECTION AT SUBGIRTS ENDS

PLAN VIEW SHOWING EXPANSION ANCHORS ALONG SUBGIRT

PLAN VIEW SHOWING SIMPSON CONNECTOR AT SUBGIRT ENDS

1-866-944-0153

The drawing represented herein is to be used as a reference guide only; the user shall check to ensure the drawing meets local building codes and construction practices by consulting local building officials and professionals, including any additional requirements. Logix reserves the right to make changes to the drawing without notice and assumes no liability in connection with the use of the drawing including modification, copying or distribution.

Drawing: 5.11.1.5

Date:

AUG 1/14

Page: 1/2

Title:

CLADDING PANEL CONNECTION TO LOGIX ICF