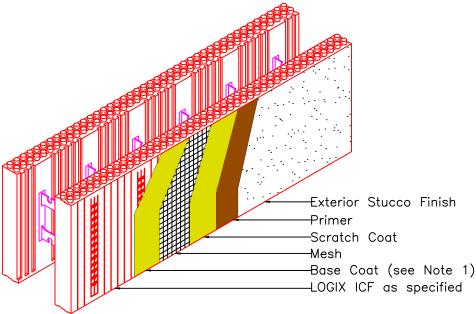

## NOTES:

- 1. If no base coat, fasten mesh to ICF with staples.
- 2. Detail above is a general drawing only. Follow manufacturer's installation instructions.
- 3. See LOGIX Product Manual section 2.21 for supporting exterior finish products.
- 4. See LOGIX Product Manual section 2.18.3 for more information on exterior siding.

Drawing: 5.11.1.2

Date: Jul 30/13

Title:

SIDING AND STUCCO FINISHES