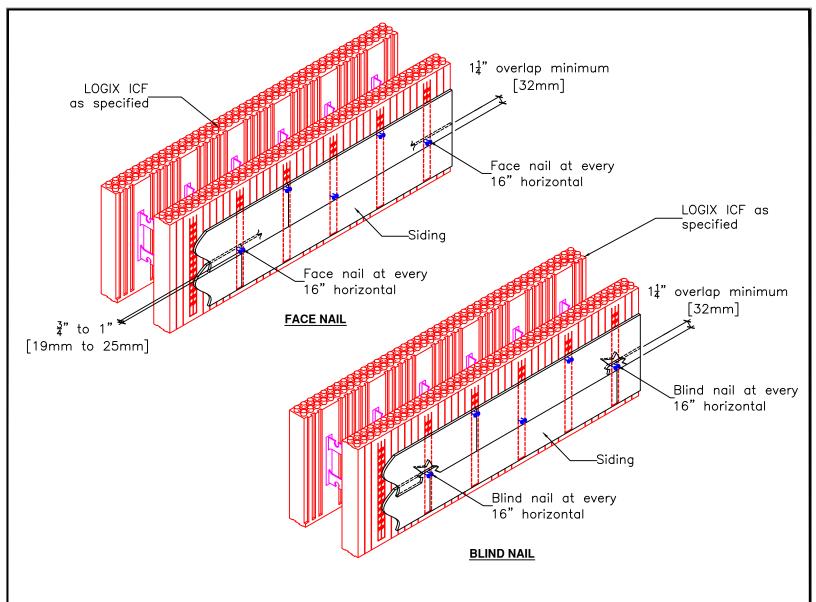

## NOTES:

- 1. If no base coat, fasten mesh to ICF with staples.
- 2. Detail above is a general drawing only. Follow manufacturer's installation instructions.
- 3. See LOGIX Product Manual section 2.21 for supporting exterior finish products.
- 4. See LOGIX Product Manual section 2.18.3 for more information on exterior siding.



www.logixicf.com

1-866-944-0153

The drawing represented herein is to be used as a reference guide only; the user shall check to ensure the drawing meets local building codes and construction practices by consulting local building officials and professionals, including any additional requirements. Logix reserves the right to make changes to the drawing without notice and assumes no liability in connection with the use of the drawing including modification, c