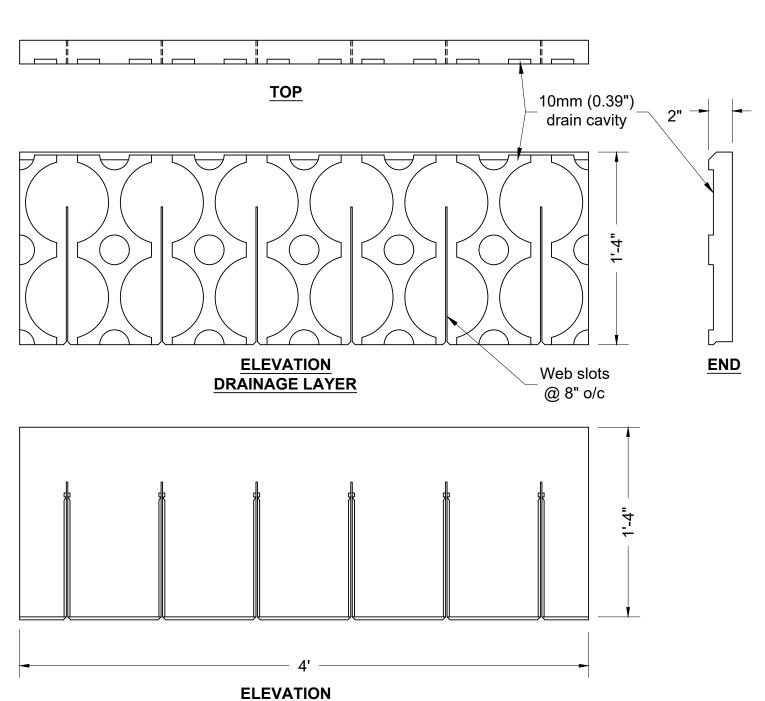

## **OPPOSITE SIDE OF DRAINAGE LAYER**

## NOTES:

Dimensions shown are typical.



The drawing represented herein is to be used as a reference guide only; the user shall check to ensure the drawing meets local building codes and construction practices by consulting local building officials and professionals, including any additional requirements. Logix reserves the right to make changes to the drawing without notice and assumes no liability in connection with the use of the drawing including modification, copying or distribution.

Drawing:

5.1.3.5.1

Date:

Jan 16/13

Title:

LOGIX D-Rv

1-866-944-0153