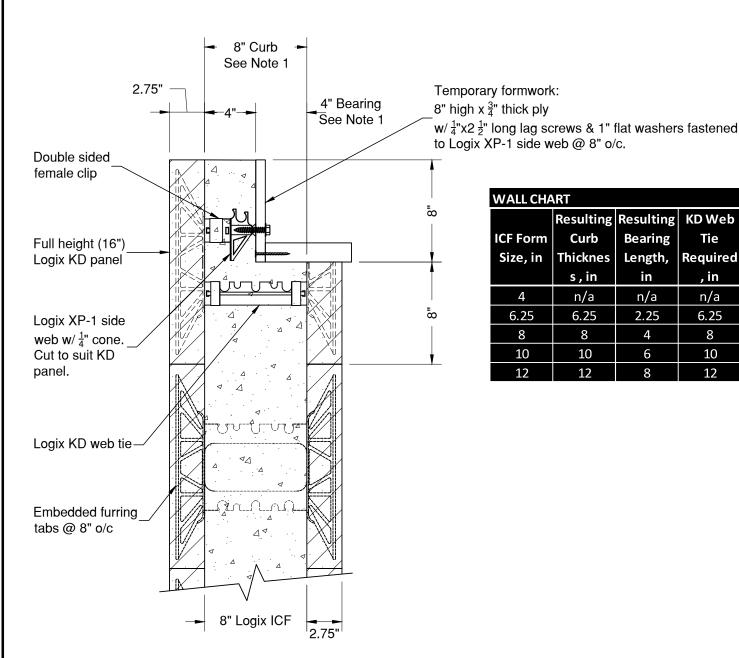

| WALL CHART      |           |           |          |
|-----------------|-----------|-----------|----------|
|                 | Resulting | Resulting | KD Web   |
| <b>ICF Form</b> | Curb      | Bearing   | Tie      |
| Size, in        | Thicknes  | Length,   | Required |
|                 | s,in      | in        | , in     |
| 4               | n/a       | n/a       | n/a      |
| 6.25            | 6.25      | 2.25      | 6.25     |
| 8               | 8         | 4         | 8        |
| 10              | 10        | 6         | 10       |
|                 |           |           |          |

## NOTES:

- Dimensions shown are for 8" Logix ICF (8" concrete curb thickness), which provides a 4" bearing length. However, bearing length will vary depending on ICF wall sizes. Refer to Wall Chart table for available sizes, and corresponding dimensions.
- For more information refer to the Logix XP-1 Installation Guide.