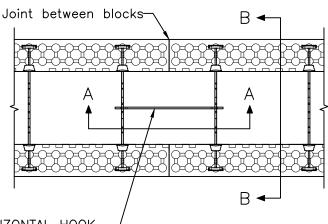

HORIZONTAL HOOK CONNECTING

STANDARD TO STANDARD

FORMS — PLAN VIEW

(Applicable for all LOGIX Standard Form sizes)

HORIZONTAL HOOK CONNECTING STANDARD

TO CORNER FORMS — PLAN VIEW

(see Notes)

## **NOTES:**

- 1. Applicable for connecting 4" or 6.25" LOGIX Standard Forms to 4" or 6.25" LOGIX Corner Forms.
- 2. Use traditional zip ties when connecting the shorter legs of the 8", 10" or 12" LOGIX Corner Forms to LOGIX Standard Forms.
- 3. When connecting the shorter leg of the 4" LOGIX Corner Form be sure to connect the Horizontal Hook at the web's center rebar slot.