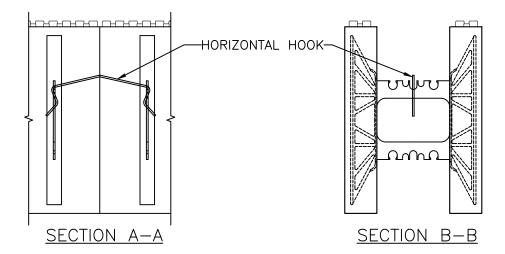

HORIZONTAL HOOK CONNECTING

STANDARD TO STANDARD

FORMS — PLAN VIEW

(Applicable for all LOGIX Standard Form sizes)

HORIZONTAL HOOK CONNECTING STANDARD

TO CORNER FORMS — PLAN VIEW

(see Notes)

## **NOTES:**

- 1. Applicable for connecting 4" or 6.25" LOGIX Standard Forms to 4" or 6.25" LOGIX Corner Forms.
- 2. Use traditional zip ties when connecting the shorter legs of the 8", 10" or 12" LOGIX Corner Forms to LOGIX Standard Forms.
- 3. When connecting the shorter leg of the 4" LOGIX Corner Form be sure to connect the Horizontal Hook at the web's center rebar slot.