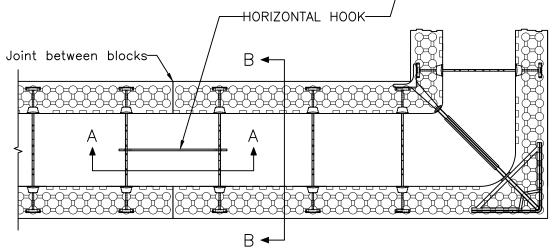

HORIZONTAL HOOK CONNECTING

STANDARD TO STANDARD

FORMS — PLAN VIEW

(Applicable for all LOGIX Standard Form sizes)

HORIZONTAL HOOK CONNECTING STANDARD

TO CORNER FORMS — PLAN VIEW

(see Notes)

## **NOTES:**

- 1. Applicable for connecting 4" or 6.25" LOGIX Standard Forms to 4" or 6.25" LOGIX Corner Forms.
- 2. Use traditional zip ties when connecting the shorter legs of the 8", 10" or 12" LOGIX Corner Forms to LOGIX Standard Forms.
- 3. When connecting the shorter leg of the 4" LOGIX Corner Form be sure to connect the Horizontal Hook at the web's center rebar slot.