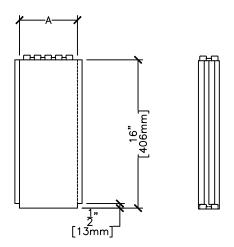

**PLAN VIEW** 

SIDE ELEVATION END VIEW

**END CAP** 

|   | FORM SIZES    |                  |               |                |                |
|---|---------------|------------------|---------------|----------------|----------------|
|   | 4"<br>(102mm) | 6.25"<br>(159mm) | 8"<br>(203mm) | 10"<br>(254mm) | 12"<br>(305mm) |
| Α | 4"<br>(102mm) | 6.25"<br>(159mm) | 8"<br>(203mm) | 10"<br>(254mm) | 12"<br>(305mm) |