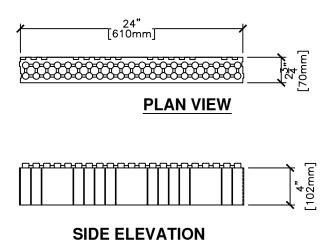

**PLAN VIEW** 

SIDE ELEVATION END VIEW

**END CAP** 

|   | FORM SIZES    |                  |               |                |                |
|---|---------------|------------------|---------------|----------------|----------------|
|   | 4"<br>(102mm) | 6.25"<br>(159mm) | 8"<br>(203mm) | 10"<br>(254mm) | 12"<br>(305mm) |
| Α | 4"<br>(102mm) | 6.25"<br>(159mm) | 8"<br>(203mm) | 10"<br>(254mm) | 12"<br>(305mm) |