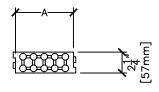

**PLAN VIEW** 

SIDE ELEVATION END VIEW

**END CAP** 

|   | FORM SIZES    |                  |               |                |                |
|---|---------------|------------------|---------------|----------------|----------------|
|   | 4"<br>(102mm) | 6.25"<br>(159mm) | 8"<br>(203mm) | 10"<br>(254mm) | 12"<br>(305mm) |
| Α | 4"<br>(102mm) | 6.25"<br>(159mm) | 8"<br>(203mm) | 10"<br>(254mm) | 12"<br>(305mm) |