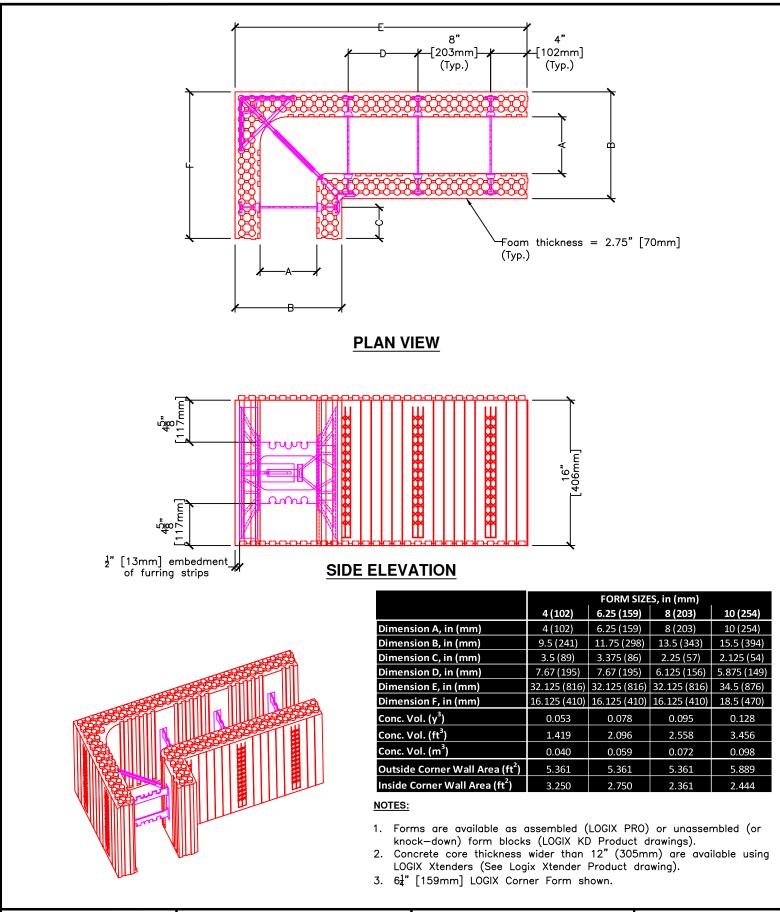

|    | Drawing:<br>5.1.1.6 |       | Date:<br>Dec 24/16 |      |     |      |  |  |
|----|---------------------|-------|--------------------|------|-----|------|--|--|
|    | Title:              |       |                    |      |     |      |  |  |
| no |                     | RIGHT | HAND               | CORN | IER | FORM |  |  |