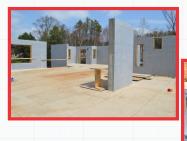

## **Construction Facts**

The very knowledgeable ICF installer took great care to properly brace and vibrate the ICF walls. Window bucks were constructed with heavily supported spruce and were polywrapped. This large complex project was successfully constructed through winter conditions..