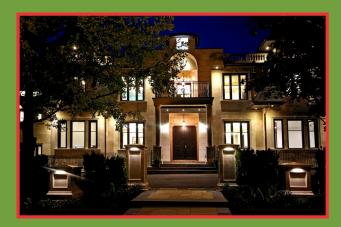

## **Design Highlights**

This project is nothing short of an architectural masterpiece. Large openings and high ceilings (as high as 26' in fact) with an elegant touch of a traditional feel radiates the feeling of walking through an old castle.

## **Resilience, Sustainability & Comfort Notes**

- This French Chateau design was constructed with premium performance Logix Platinum Series ICFs (R-28) and also features a green roof, solar panels, radiant heat and air handlers, snow melt, humidity control and Crestron home automation system.
  - "We congratulate Gonell Homes (the General Contractor) and Authentic Construction (the ICF installer) for this magnificent winner at the 2018 CHBA Awards and the 2019 ICF Builder