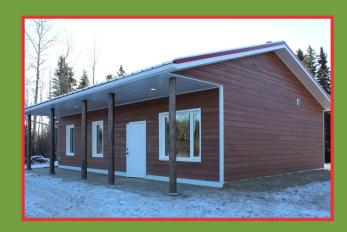

# THE PEERLESS TROUT SENIORS' HOME

| Building Type | Residential        |
|---------------|--------------------|
| Location      | Peerless Trout, AB |

| Size       | 988 sq. ft. |
|------------|-------------|
| Year Built | 2018        |

## **Design Highlights**

This home is designed with Logix ICF Platinum Series (R-28) with additional thermal performance added by foam inserts. Logix Pro Buck™ was used to frame all of the openings for additional thermal stability, and Heat-Sheet® under-slab insulation completed this net-zero ready envelope.