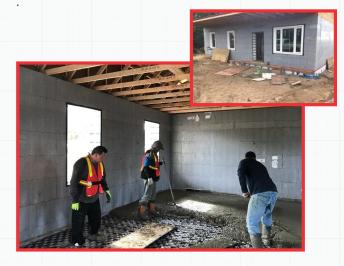

## **Design Highlights**

This home is designed with Logix ICF Platinum Series (R-28) with additional thermal performance added by foam inserts. Logix Pro Buck™ was used to frame all of the openings for additional thermal stability, and Heat-Sheet® under-slab insulation completed this net-zero ready envelope.

### **Construction Facts**

The Logix ICF walls were built in 1.5 days by an in-house crew that was trained and extensively supported by their Logix dealer. The crew had not built with ICFs before..