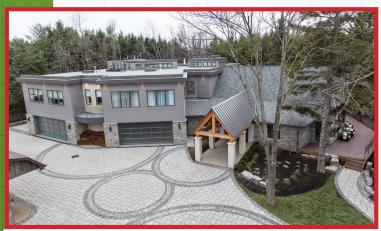

## DGIX® Build Anything Better INSULATED CONCRETE FORMS THE "HOUSE OF RRYAND 2" LIGHTER THE "HOUSE OF

Type of Building......Residential Location......Campbellville, Ontario

Size ......5,000+ sq ft Year Built ......2013

## **Design Highlights**

Original stick-built converted to Logix ICF 2 months prior to construction.

5000 sq ft addition, 2 stories plus basement, ICF-constructed indoor pool and pool enclosure.

Logix-built addition had to be tied into the original home built with 2 x 4 framing.

## **Resilience, Sustainability & Other Notes**

- Logix Platinum Series provides R28 exterior walls
- This was Brian Baeumler's first ICF project.
- House Of Brian 3 is the highest-rated series EVER on **HGTV** Canada