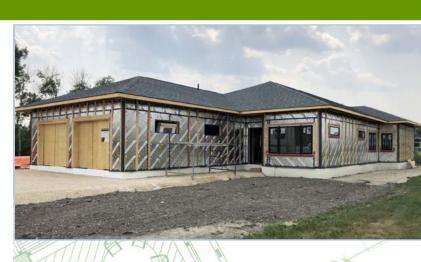

| TYPE OF BUILD | Residential | SIZE       | 2,925 sq. ft. |
|---------------|-------------|------------|---------------|
| LOCATION      | Tuelon, MB  | YEAR BUILT | 2021          |

## **CONSTRUCTION FACTS**

Logix ICF, Halo Exterra, Heat-Sheet and AMC Foam's proprietary Styrobar were all used in the construction of this home which also featured R60 roof insulation and triple pane fiberglass windows. The ICF grade beam was used to support the two separated areas of the home, and Helix micro fibres were use to reinforce the concrete.