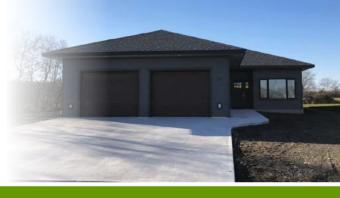

## **CONSTRUCTION FACTS**

Logix ICF, Halo Exterra, Heat-Sheet and AMC Foam's proprietary Styrobar were all used in the construction of this home which also featured R60 roof insulation and triple pane fiberglass windows. The ICF grade beam was used to support the two separated areas of the home, and Helix micro fibres were use to reinforce the concrete.