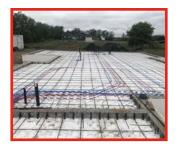

## **CONSTRUCTION FACTS**

Logix ICF, Halo Exterra, Heat-Sheet and AMC Foam's proprietary Styrobar were all used in the construction of this home which also featured R60 roof insulation and triple pane fiberglass windows. The ICF grade beam was used to support the two separated areas of the home, and Helix micro fibres were use to reinforce the concrete.