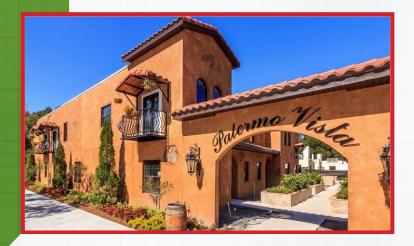

## Build Anything Better. PALERMO VISTA TOWNHOMES

Type of Building......Multi-Family Location.....Longwood, Fl

Size .....52,320 sq ft Year Built ......2014

Architecturally designed to resemble a Tuscany village.