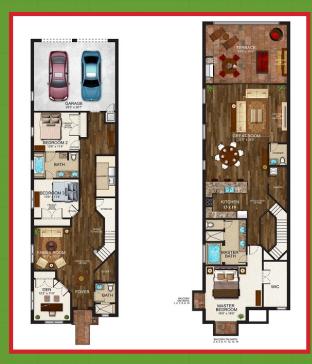

## **Design Highlights**

Designing for the 4"Logix Pro line enabled the design team to stay with the original footprint designed with CMU.

Logix was used to construct the exterior walls, interior walls and even the swimming pool.