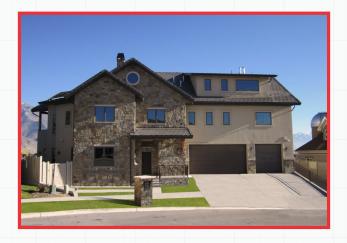

# THE HOME "BUILT TO WITHSTAND A NUCLEAR ATTACK"

| Size       | 8,400 sq. ft. |
|------------|---------------|
| Year Built | 2013          |

# Type of Building......Residential Location.....Oren, UT

## **Design Highlights**

This home features 8" core Logix Platinum R28 ICF walls and 4" Fortruss concrete floors with #1 (1"diameter) rebar used extensively.

This home also has two panic rooms and an atomic radiation shelter.