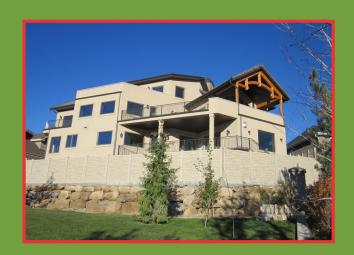

# THE HOME "BUILT TO WITHSTAND A NUCLEAR ATTACK"

| Size       | 8,400 sq. ft. |
|------------|---------------|
| Year Built | 2013          |

## **Design Highlights**

This home features 8" core Logix Platinum R28 ICF walls and 4" Fortruss concrete floors with #1 (1"diameter) rebar used extensively.

This home also has two panic rooms and an atomic radiation shelter.