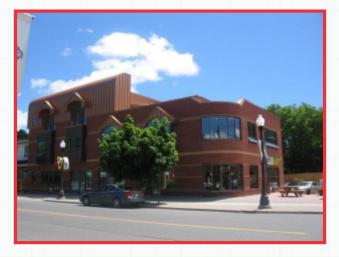

# **MIXED USE PLAZA**

Building Type.....Mixed Use Location.....Peterborough, ON

### **Design Highlights**

The building features Residential, Commercial and Retail use. Radius walls and concrete floors throughout.

The building owner wanted the strongest structure possible and wanted the building to last for 300 years.