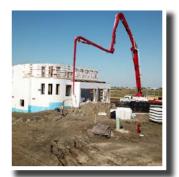

#### CONSTRUCTION FACTS

The construction team used new methods and technologies in this build including 4" ICF walls above grade, Helix micro-rebar reinforced concrete and a customized concrete mix to ensure proper structural integrity. This home was constructed on the harsh prairies of Manitoba.