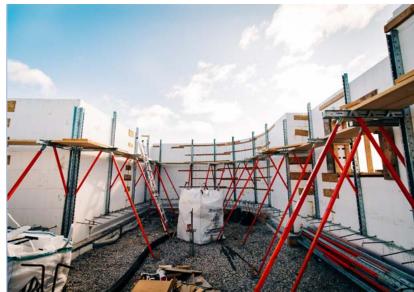

#### CONSTRUCTION FACTS

The construction team used new methods and technologies in this build including 4" ICF walls above grade, Helix micro-rebar reinforced concrete and a customized concrete mix to ensure proper structural integrity. This home was constructed on the harsh prairies of Manitoba.

# **RESILIENCE, SUSTAINABILITY** & COMFORT NOTES

Three inch thick Heat-Sheet under the slab, 2 inch Halo Interra in the ceiling and Logix Pro Buck framing the openings completed this high performance building envelope.