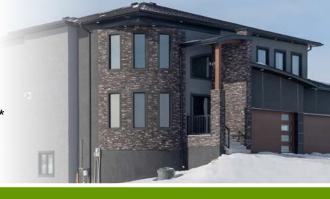

# **FARM HOUSE**

TYPE OF BUILD Residential

SIZE

6,400 sq. ft.\*

**LOCATION** 

Headingley, MB

**YEAR BUILT** 

2020

## **DESIGN HIGHLIGHTS**

This stunning home features many exciting and challenging design features including a unique three story radius wall and 20ft freestanding great room walls perched on a full walkout basement. This house stands 34 ft tall from the rear grade against the prairie landscape.

#### CONSTRUCTION FACTS

The construction team used new methods and technologies in this build including 4" ICF walls above grade, Helix micro-rebar reinforced concrete and a customized concrete mix to ensure proper structural integrity. This home was constructed on the harsh prairies of Manitoba.