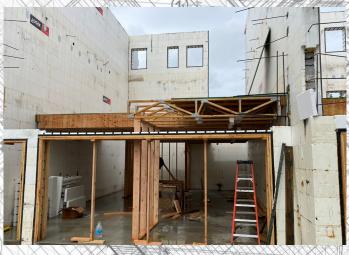

### **DESIGN HIGHLIGHTS**

The ICF demizing walls between the townhomes are critical for maximizing energy efficiency and occupant privacy and comfort. The open truss floor systems were hung from the ICF walls, hid the mechanicals and were limited to 25 foot spans.

#### **CONSTRUCTION FACTS**

This build utilized the specialized Uniscaffold ICF tall wall bracing system that enabled the crew to build 3 sides of the walls, 3 storeys high, and then install the various floor systems. The 4th wall side was then completed and the roof system installed to complete the envelope.