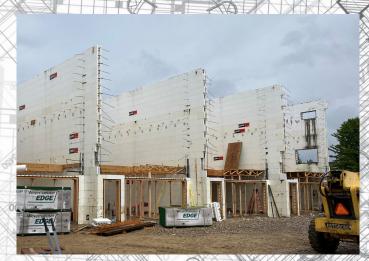

### **DESIGN HIGHLIGHTS**

The ICF demizing walls between the townhomes are critical for maximizing energy efficiency and occupant privacy and comfort. The open truss floor systems were hung from the ICF walls, hid the mechanicals and were limited to 25 foot spans.

#### **CONSTRUCTION FACTS**

This build utilized the specialized Uniscaffold ICF tall wall bracing system that enabled the crew to build 3 sides of the walls, 3 storeys high, and then install the various floor systems. The 4th wall side was then completed and the roof system installed to complete the envelope.