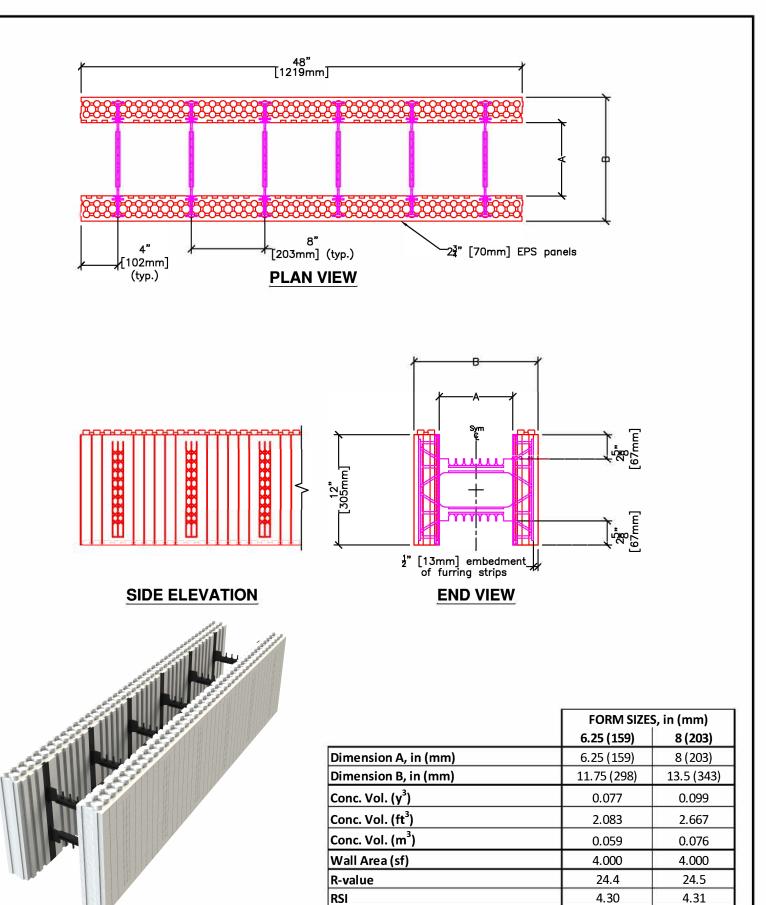

| Build Anything Better. |  |  |  |  |
|------------------------|--|--|--|--|
| www.logixicf.com       |  |  |  |  |
| 1-866-944-0153         |  |  |  |  |

The drawing represented herein is to be used as a reference guide only; the user shall check to ensure the drawing meets local building codes and construction practices by consulting local building officials and professionals, including any additional requirements. Logix reserves the right to make changes to the drawing without notice and assumes no liability in connection with the use of the drawing including modification, copying or distribution.

| e                  | Drawing:<br>SBV12 |                   | <sup>Date:</sup><br>May 15/19 | Page:<br>1/1 |
|--------------------|-------------------|-------------------|-------------------------------|--------------|
| ng<br>with<br>g or | Title:            | V12<br>STANDARD F | ORM                           |              |