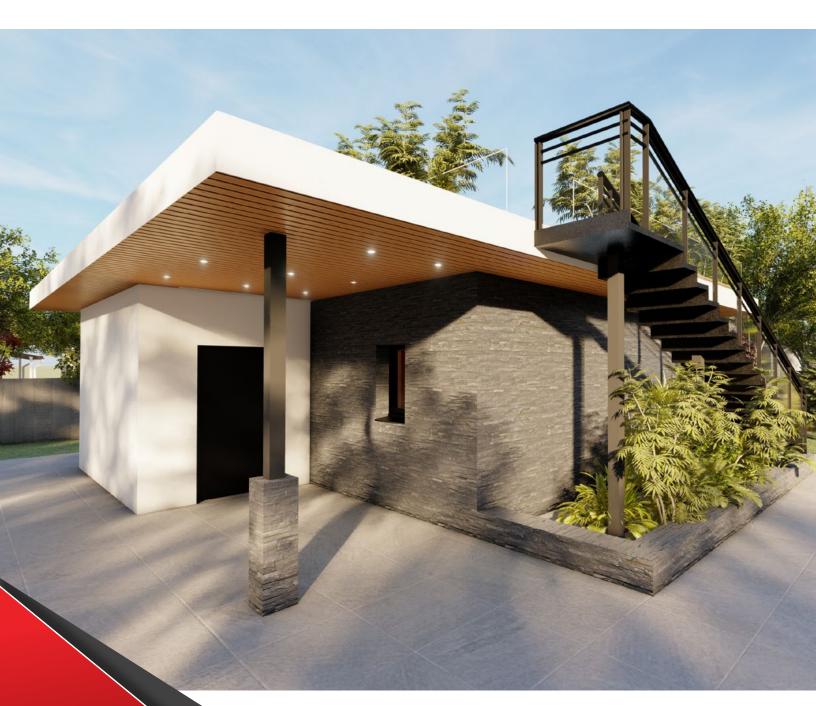

# **THE WEST COAST 500**

# **Design, Floor Plan & Elevations**



**(7) (a) (b) (b) (c) (c) (c) (d) (c) (d) (d) (e) (d) (e) (e)** 

The drawings and images contained in these pages are current at the time of printing. However, the drawings and images may differ slightly when final plan sets are requested, as designs are subject to change.

## Design



| ROOM SCHEDULE |             |              |        |
|---------------|-------------|--------------|--------|
| QUANTITY      | ROOM        | PERIMETER    | AREA   |
| GROUND FLOOR  |             |              |        |
| 1             | BATHROOM    | 36' - 4 1/2" | 60 SF  |
| 1             | BEDROOM     | 51' - 7"     | 130 SF |
| 1             | KITCHEN     | 47' - 10"    | 142 SF |
| 1             | LIVING ROOM | 42' - 5 1/2" | 112 SF |





## Kitchen, Living Room, 1 Bedroom, 1 Bathroom

Interior