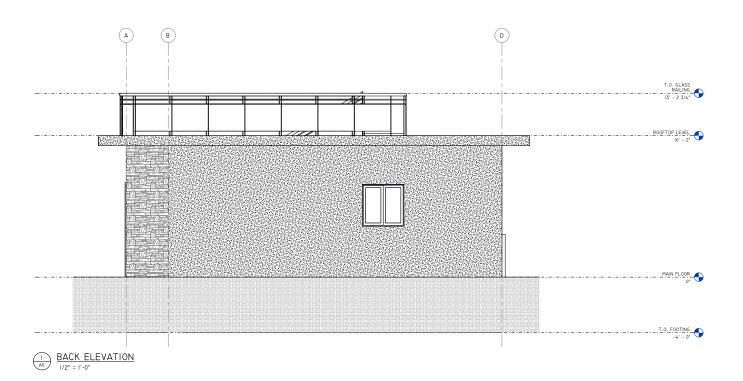

ges are current at the time of printing. However, the drawings and images may differ slightly when final plan sets are requested, as designs are subject to change.

## Design



| ROOM SCHEDULE |             |              |        |
|---------------|-------------|--------------|--------|
| QUANTITY      | ROOM        | PERIMETER    | AREA   |
| GROUND FLOOR  |             |              |        |
| 1             | BATHROOM    | 36' - 4 1/2" | 60 SF  |
| 1             | BEDROOM     | 51' - 7"     | 130 SF |
| 1             | KITCHEN     | 47' - 10"    | 142 SF |
| 1             | LIVING ROOM | 42' - 5 1/2" | 112 SF |





## Kitchen, Living Room, 1 Bedroom, 1 Bathroom

Interior Living Space: 460 sq ft

Approximate Exterior Dimensions: 25' W x 27' D

### Floor Plan



## **Elevations**





## **Elevations**







# **THE WEST COAST 500**

## **Design, Floor Plan & Elevations**



REQUEST A QUOTE & ORDER A PLAN SET BASED ON THIS DESIGN

Your Logix ICF advisor can refer you to a designer who will provide a quotation for your complete plan set including any required modifications.

Please note that some locations may require specific engineering and/or local code adoptions. Be sure to check with your contractor or local building authority to see what is required for your area.



# CONNECT WITH A LOCAL MANUFACTURER

#### 888.838.5038

330 Cain Drive Haysville, KS 67060-2004

#### 888.706.7709

840 Division St. Cobourg, ON K9A 5V2

#### 877.789.7622

35 Headingley Rd. Headingley, MB R4H 0A8

#### 888.453.5961

11581-272 St. Acheson, AB T7X 6E9

#### 888.453.5961

6333 Unswort