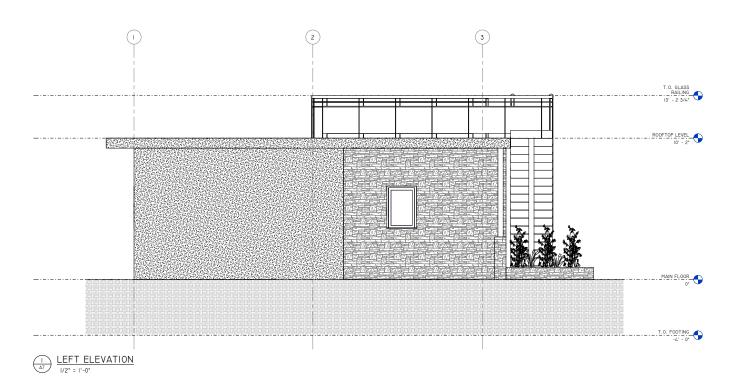

time of printing. However, the drawings and images may differ slightly when final plan sets are requested, as designs are subject to change.

## Design



| ROOM SCHEDULE |             |              |        |
|---------------|-------------|--------------|--------|
| QUANTITY      | ROOM        | PERIMETER    | AREA   |
| GROUND FLOOR  |             |              |        |
| 1             | BATHROOM    | 36' - 4 1/2" | 60 SF  |
| 1             | BEDROOM     | 51' - 7"     | 130 SF |
| 1             | KITCHEN     | 47' - 10"    | 142 SF |
| 1             | LIVING ROOM | 42' - 5 1/2" | 112 SF |





## Kitchen, Living Room, 1 Bedroom, 1 Bathroom

Interior Living Space: 460 sq ft

Approximate Exterior Dimensions: 25' W x 27' D

### Floor Plan



## **Elevations**





## **Elevations**







# **THE WEST COAST 500**

## **Design, Floor Plan & Elevations**



REQUEST A QUOTE & ORDER A PLAN SET BASED ON THIS DESIGN

Your Logix ICF advisor can refer you to a designer who will provide a quotation for your complete plan set including any required modifications.

Please note that some locations may require specific engineering and/or local code adoptions. Be sure to check with your contractor or local building authority to see what is required for your area.



# CONNECT WITH A LOCAL MANUFACTURER

#### 888.838.5038

330 Cain Drive Haysville, KS 67060-2004

#### 888.706.7709

840 Division St. Cobourg, ON K9A 5V2

#### 877.789.7622

35 Headingley Rd. Headingley, MB R4H 0A8

#### 888.453.5961

11581-272 St. Acheson, AB T7X 6E9

#### 888.453.5961

6333 Unsworth Rd. Chilliwack, BC V2