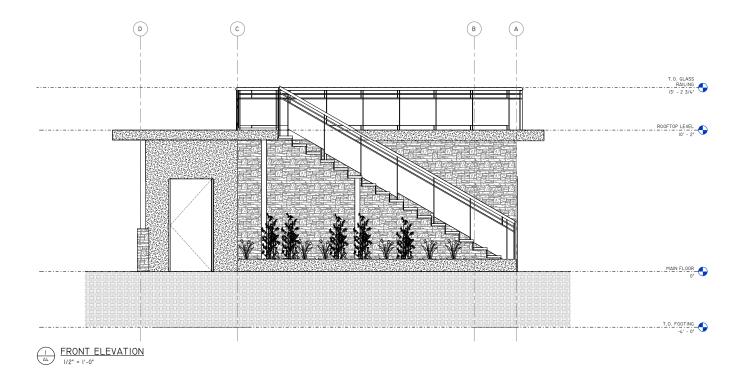

pages are current at the time of printing. However, the drawings and images may differ slightly when final plan sets are requested, as designs are subject to change.

## Design



| ROOM SCHEDULE |             |              |        |
|---------------|-------------|--------------|--------|
| QUANTITY      | ROOM        | PERIMETER    | AREA   |
| GROUND FLOOR  |             |              |        |
| 1             | BATHROOM    | 36' - 4 1/2" | 60 SF  |
| 1             | BEDROOM     | 51' - 7"     | 130 SF |
| 1             | KITCHEN     | 47' - 10"    | 142 SF |
| 1             | LIVING ROOM | 42' - 5 1/2" | 112 SF |





## Kitchen, Living Room, 1 Bedroom, 1 Bathroom

Interior Living Space: 460 sq ft

Approximate Exterior Dimensions: 25' W x 27' D

### Floor Plan



## **Elevations**





## **Elevations**







# **THE WEST COAST 500**

## **Design, Floor Plan & Elevations**



REQUEST A QUOTE & ORDER A PLAN SET BASED ON THIS DESIGN

Your Logix ICF advisor can refer you to a designer who will provide a quotation for your complete plan set including any required modifications.

Please note that some locations may require specific engineering and/or local code adoptions. Be sure to check with your contractor or local building authority to see what is required for your area.



# CONNECT WITH A LOCAL MANUFACTURER

#### 888.838.5038

330 Cain Drive Haysville, KS 67060-2004

#### 888.706.7709

840 Division St. Cobourg, ON K9A 5V2

#### 877.789.7622

35 Headingley Rd. Headingley, MB R4H 0A8

#### 888.453.5961

11581-272 St. Acheson, AB T7X 6E9

#### 888.453.5961

6333 Unswo