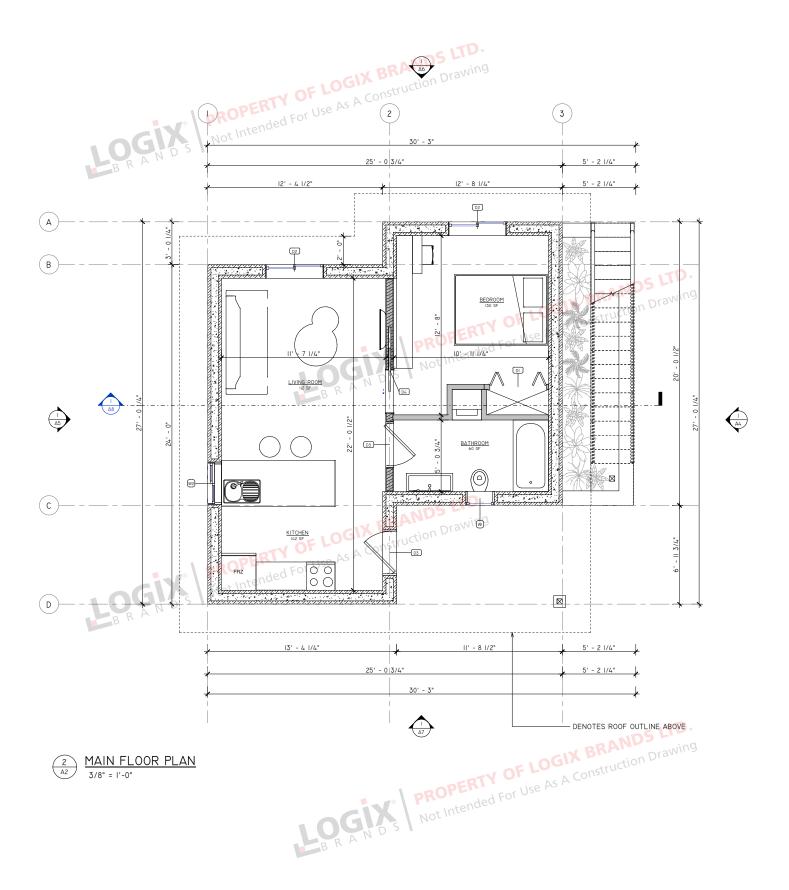

## Design

| ROOM SCHEDULE |             |              |        |
|---------------|-------------|--------------|--------|
| QUANTITY      | ROOM        | PERIMETER    | AREA   |
| GROUND FLOOR  |             |              |        |
| 1             | BATHROOM    | 36' - 4 1/2" | 60 SF  |
| 1             | BEDROOM     | 51' - 7"     | 130 SF |
| 1             | KITCHEN     | 47' - 10"    | 142 SF |
| 1             | LIVING ROOM | 42' - 5 1/2" | 112 SF |

## Kitchen, Living Room, 1 Bedroom, 1 Bathroom

Interior Living Space: 460 sq ft

Approximate Exterior Dimensions: 25' W x 27' D

### Floor Plan