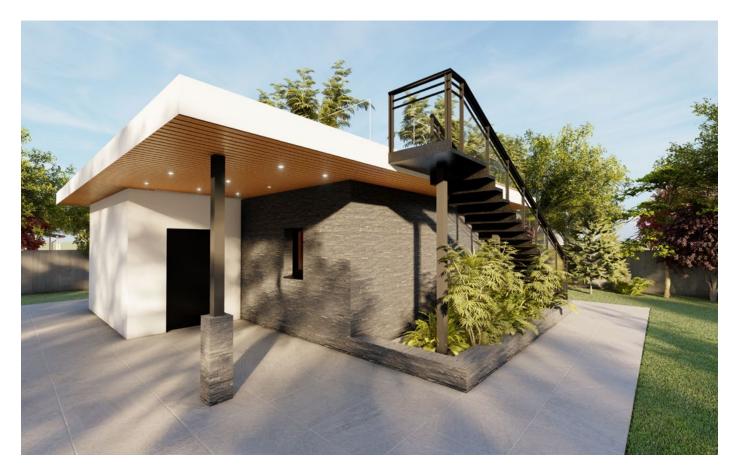

# **THE WEST COAST 500**

# **Design, Floor Plan & Elevations**



**(7) (a) (b) (b) (c) (c) (c) (d) (c) (d) (d) (e) (d) (e) (e)** 

The drawings and images contained in these pages are current at the time of printing. However, the drawings and images may differ slightly when final plan sets are requested, as designs are subject to change.

## Design



| ROOM SCHEDULE |             |              |        |
|---------------|-------------|--------------|--------|
| QUANTITY      | ROOM        | PERIMETER    | AREA   |
| GROUND FLOOR  |             |              |        |
| 1             | BATHROOM    | 36' - 4 1/2" | 60 SF  |
| 1             | BEDROOM     | 51' - 7"     | 130 SF |
| 1             | KITCHEN     | 47' - 10"    | 142 SF |
| 1             | LIVING ROOM | 42' - 5 1/2" | 112 SF |





## Kitchen, Living Room, 1 Bedroom, 1 Bathroom

Interior Living Space: 460 sq ft

Approximate Exterior Dimensions: 25' W x 27' D

### Floor Plan



## **Elevations**





## **Elevations**







# **THE WEST COAST 500**

## **Design, Floor Plan & Elevations**



REQUEST A QUOTE & ORDER A PLAN SET BASED ON THIS DESIGN

Your Logix ICF advisor c