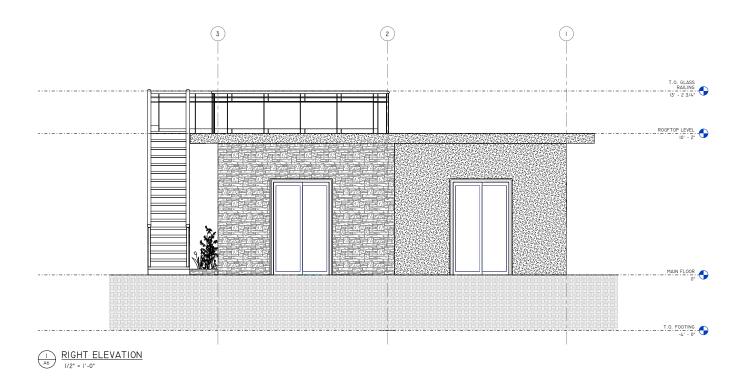

e time of printing. However, the drawings and images may differ slightly when final plan sets are requested, as designs are subject to change.

## Design



| ROOM SCHEDULE |             |              |        |
|---------------|-------------|--------------|--------|
| QUANTITY      | ROOM        | PERIMETER    | AREA   |
| GROUND FLOOR  |             |              |        |
| 1             | BATHROOM    | 36' - 4 1/2" | 60 SF  |
| 1             | BEDROOM     | 51' - 7"     | 130 SF |
| 1             | KITCHEN     | 47' - 10"    | 142 SF |
| 1             | LIVING ROOM | 42' - 5 1/2" | 112 SF |





## Kitchen, Living Room, 1 Bedroom, 1 Bathroom

Interior Living Space: 460 sq ft

Approximate Exterior Dimensions: 25' W x 27' D

### Floor Plan



## **Elevations**





## **Elevations**







# **THE WEST COAST 500**

## **Design, Floor Plan & Elevations**



REQUEST A QUOTE & ORDER A PLAN SET BASED ON THIS DESIGN

Your Logix ICF advisor can refer you to a designer who will provide a quotation for your complete plan set including any required modifications.

Please note that some locations may require specific engineering and/or local code adoptions. Be sure to check with your contractor or local building authority to see what is required for your area.



# CONNECT WITH A LOCAL MANUFACTURER

#### 888.838.5038

330 Cain Drive Haysville, KS 67060-2004

#### 888.706.7709

840 Division St. Cobourg, ON K9A 5V2

#### 877.789.7622

35 Headingley Rd. Headingley, MB R4H 0A8

#### 888.453.5961

11581-272 St. Acheson, AB T7X 6E9

#### 888.453.5961

6333 Unsworth Rd. Chilliwack, BC