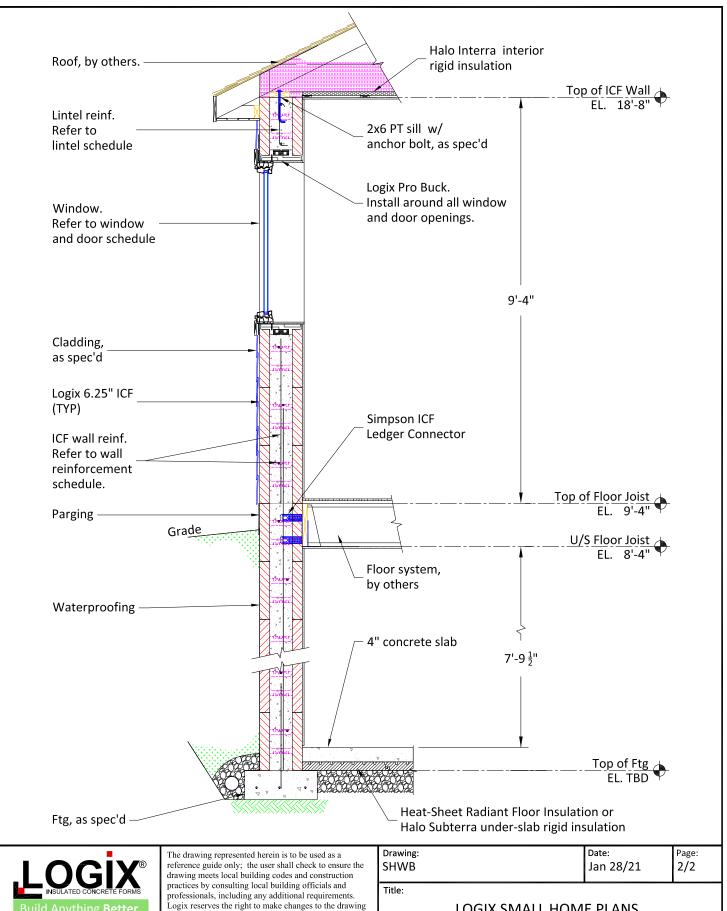

1-866-944-0153

without notice and assumes no liability in connection with the use of the drawing including modification, copying or distribution.

LOGIX SMALL HOME PLANS TYPICAL WALL SECTION - WITH BASEMENT