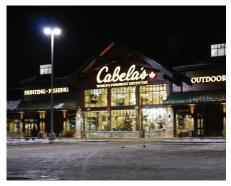

Finished Retail Building

| Wall Assembly  | R-Value |
|----------------|---------|
| Logix Pro      | 25      |
| Logix Platinum | 28      |
| Logix D-Rv     | 33-37   |
| Logix XRV      | 30-75   |