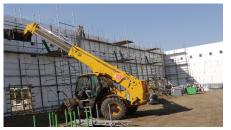

Introducing the Logix High Performance Tall Wall solution for military facilities, schools, retail buildings and entertainment complexes. Our composite tall wall solution consists of three integrated elements:

- ✓ The rugged and versatile Logix Insulated Concrete Form product line
- ✓ The Uniscaffold ICF tall wall bracing system
- ✓ Expert design, costing and implementation support

Our tall wall solution will empower you to build high performance tall walls quickly, safely and with precision.



- ✓ Sound Proof
- ✓ Seismic Design
- ✓ Fire and High Wind Resistant
- ✓ Suitable for non-combustible construction
- ✓ Continuous foam insulation
- ✓ Air-Tight
- ✓ 5-day thermal lag

Typical exterior Logix wall assembly



Logix High Performance Tall Walls (in progress)

## High Performance Tall Walls Built Quickly, Safely And With Precision

- ✓ Extensive pool of trained and Logix-experienced trades for competitive bids & quality builds.
- ✓ Superior construction speed. Logix High Performance Tall Walls typically require about half the labor needed to construct comparable CMU wall assemblies. This can mean a shorter financing period and incoming revenues sooner than later.
- ✓ Uniscaffold ICF bracing can support tall walls up to 125' high without additional engineering.
- ✓ Uniscafffold bracing is secured to the concrete core in the wall, providing an attachment strength that exceeds OSHA standards by 10x.
- ✓ Continuous insulation, low air infiltration and thermal mass combine to deliver significantly lo