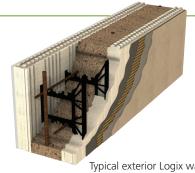

- ✓ Sound Proof
- ✓ Seismic Design
- ✓ Fire and High Wind Resistant
- ✓ Suitable for non-combustible construction
- ✓ Continuous foam insulation
- ✓ Air-Tight
- ✓ 5-day thermal lag

Typical exterior Logix wall assembly