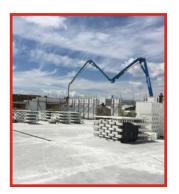

#### **CONSTRUCTION FACTS**

Due to delays with the footing contractor, the scheduled ICF crew was lost due to scheduling conflicts. Thus this commercial ICF structure was basically built by a self-performing 3-man GC crew doing their first ICF build, at an excellent 0.625 mh/sq ft productivity rate.