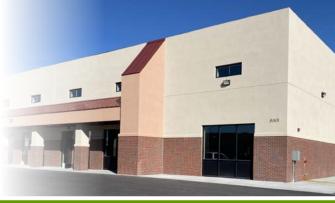

# **LANDINGS POINT INDUSTRIAL PARK**

TYPE OF BUILD Commercial

LOCATION

SIZE

17,280 sq. ft.

West Jordan, UT YEAR BUILT

2021

#### **DESIGN HIGHLIGHTS**

This commercial building design featured tall Logix ICF walls supporting a steel truss EPDM roof system.