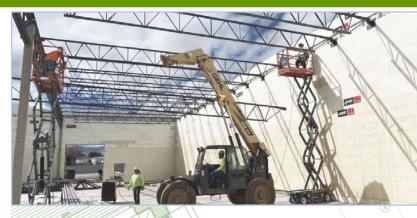

#### **DESIGN HIGHLIGHTS**

This commercial building design featured tall Logix ICF walls supporting a steel truss EPDM roof system.

#### **CONSTRUCTION FACTS**

Due to delays with the footing contractor, the scheduled ICF crew was lost due to scheduling conflicts. Thus this commercial ICF structure was basically built by a self-performing 3-man GC crew doing their first ICF build, at an excellent 0.625 mh/sq ft productivity rate.